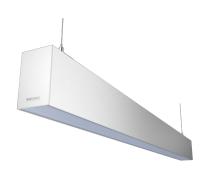

## Pureline Slim EX

The PureLine Slim family of luminaires gives you compromise-free office illumination. It is a perfect solution for office application and general indoor area lighting with Sleek profile which helps Declutter the ceilings. The range brings together high-flux lighting with a homogeneous optical system without making any concessions on energy efficiency design.

#### Features

- Superior efficacy >110 lm/W
- Suitable for Standalone & Continuous Mounting
- $\cdot$  Up-Down lighting distribution
- Uniform & volumetric light distribution
- Comfortable Light CRI of 80 to ensure better color rendering.
- Minimum Bezel
- Lifetime: 50,000 Hrs. @ Ta45°C,Safe and Reliable performance
- Higher power factor, lower peak currents, and higher efficiency.
- Flicker Free Lighting Effects New light platform and optical design with ripple < 5%
- Lighting solution with high uniformity provides comfort in office lighting experience.
- Connected ready(Dali/interact) versions available for Smart offices/workspaces
- Multiple Lumen Packs & CCT For different office applications and mounting heights