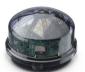

The outdoor
Multisensor will help
you to save additional
energy and limits light
pollution.
Additionally, it will
increase safety and
human well-being in
your city.

# **Outdoor Sensing**

The Philips Outdoor Multisensor is a Zhaga-D4i DALI Part 351 Type B certified product that contains multiple sensing modalities in a single hardware to support different smart city applications. The product connects to the bottom side of the streetlight luminaires via the Zhaga Book 18 socket interface. The Outdoor Multisensor can be mounted on a streetlight with a DALI LED driver (SR/D4i). It can operate standalone or locally networked with multiple multisensors. sensor configuration, and grouping of sensors setup, as well as firmware updates, are done via the Philips Outdoor Multisensor Mobile app. The OMS can also be used in combination with a connected streetlight with a DALI LED driver (SR/D4i).

## **Versions**

Outdoor luminaire with MultiSensor

© 2024 Signify Holding All rights reserved. Signify does not give any representation or warranty as to the accuracy or completeness of the information included herein and shall not be liable for any action in reliance thereon. The information presented in this document is not intended as any commercial offer and does not form part of any quotation or contract, unless otherwise agreed by Signify. All trademarks are owned by Signify Holding or their respective owners.