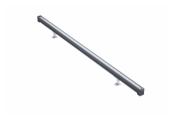

hromatic colours, RGB, RGBW and tunable white and DMX control option available with up to 8 pixels (8IDs) to give architects and designers the freedom to explore a wide range of concepts and design with no limitations.

### **Benefits**

- · High and Low Power LEDs versions available
- · Various spread lenses that fit all applications
- · Adjustable brackets and through wiring for end-to-end connection

# **UniStrip G4**

### **Features**

- $\cdot$  Six sub-families with power ranges from 3W to 120W
- DC and AC powered versions
- $\cdot$  Narrow, medium, wide and asymmetric beams available
- Optional glare shields for more visual comfort

### **Application**

- · Bridges, Monuments, Facades
- Landscape
- · Parks and Plazas

### **Warnings and Safety**

• For outdoor use only

# Versions



159A3792

# Dimensional drawing



# **UniStrip G4**

### **Product details**



159A3691 Detail Photo



© 2024 Signify Holding All rights reserved. Signify does not give any representation or warranty as to the accuracy or completeness of the information included herein and shall not be liable for any action in reliance thereon. The information presented in this document is not intended as any commercial offer and does not form part of any quotation or contract, unless otherwise agreed by Signify. All trademarks are owned by Signify Holding or their respective owners.