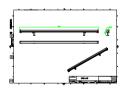

able white and DMX control option available with up to 8 pixels (8IDs) to give architects and designers the freedom to explore a wide range of concepts and design with no limitations.

### **Benefits**

- · High and Low Power LEDs versions available
- · Various spread lenses that fit all applications
- · Adjustable brackets and through wiring for end-to-end connection

# **UniStrip G4**

### **Features**

- $\cdot$  Six sub-families with power ranges from 3W to 120W
- DC and AC powered versions
- $\cdot$  Narrow, medium, wide and asymmetric beams available
- Optional glare shields for more visual comfort

### **Application**

- · Bridges, Monuments, Facades
- Landscape
- · Parks and Plazas

### **Warnings and Safety**

• For outdoor use only

# Versions



159A3792

# Dimensional drawing



# **UniStrip G4**

### **Product details**



159A3691 Detail Photo



© 2024 Signify Holding All rights reserved. Signify does not give any representation or warranty as to the accuracy or completeness of the information included herein and shall not be liable for any action in reliance thereon. The information presented in this document is not intended as any commercial offer and does not form part of any quotation or contract, unless otherwise agreed by Signify. All trademarks are owned by Signify Holding or their respective owners.