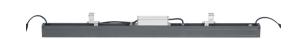

# UniStrip G4 - Best in Class Linear LED Surface Mounted Luminaire for Exterior Fixed and Dynamic Architectural Lighting Applications

# UniStrip G4

UniStrip G4 is a surface-mounted, exterior-rated LED luminaire that is designed for façade and outdoor architectural lighting applications. One family that fits all your needs, wall washing, grazing and also linear flood lighting. The robust mechanical and unique optical designs make it ideal for illuminating buildings facades, bridges, overpasses and any application that requires a linear lighting solution. Available in white, monochromatic colours, RGB, RGBW and tunable white and DMX control option available with up to 8 pixels (8IDs) to give architects and designers the freedom to explore a wide range of concepts and design with no limit