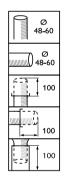

r and lighter design, which makes it easier to install.

#### **Benefits**

- · A range of benefits packaged in one single luminaire architecture
- Easy to install
- · Low initial cost
- $\cdot$  Reasonable Total Cost of Ownership
- Signify Service tag (unique QR identification) for maintenance, installation and spare part information

#### **Features**

- · One flexible design that offers different options depending on application needs
- Includes a dedicated light recipe that preserves dark night skies
- · Compact and efficient design
- · Tilt regulation with no need to open the cover

# ClearWay gen2

## **Application**

- Urban and residential roads
- · Bicycle and pedestrian paths
- · Minor roads
- Parking lots

#### Versions



ClearWay gen2 Performer-BGP307

## Dimensional drawing





## **Polar Wide Diagrams**



Polar Normal (separate) - BGP307I -910925865134

# ClearWay gen2



© 2023 Signify Holding All rights reserved. Signify does not give any representation or warranty as to the accuracy or completeness of the information included herein and shall not be liable for any action in reliance thereon. The information presented in this document is not intended as any commercial offer and does not form part of any quotation or contract, unless otherwise agreed by Signify. All trademarks are owned by Signify Holding or their respective owners.