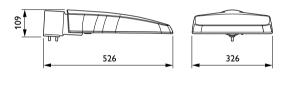

and lighter design, which makes it easier to install.

#### **Benefits**

- · A range of benefits packaged in one single luminaire architecture
- Easy to install
- · Low initial cost
- $\cdot$  Reasonable Total Cost of Ownership
- Signify Service tag (unique QR identification) for maintenance, installation and spare part information

#### **Features**

- · One flexible design that offers different options depending on application needs
- Includes a dedicated light recipe that preserves dark night skies
- · Compact and efficient design
- · Tilt regulation with no need to open the cover

# ClearWay gen2

## **Application**

- Urban and residential roads
- · Bicycle and pedestrian paths
- · Minor roads
- Parking lots

#### Versions



ClearWay gen2 Performer-BGP307

## Dimensional drawing





## **Polar Wide Diagrams**



Polar Normal (separate) - BGP307I -910925865134

# ClearWay gen2



© 2023 Signify Holding All rights reserved. Signify does not give any representation or warranty as to the accuracy or completeness of the information included herein and shall not be liable for any action in reliance thereon. The information presented in this document is not intended as any commercial offer and does not form part of any quotation or contract, unless otherwise agreed by Signify. All trademarks are owned by Signify Holding or their respective owners.