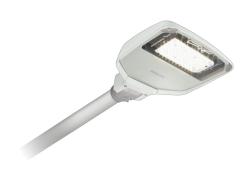

## ClearWay gen2

ClearWay Gen2 enables you to enjoy the benefits of LED technology for urban lighting right from the start. This new second generation of the luminaire builds on the strengths of its predecessor and is designed to further minimize your Total Cost of Ownership. ClearWay Gen2 significantly improves the most important aspects of the street lighting experience compared to conventional urban lighting. Ideal for new streets and for renovating existing installations, this affordable range of urban ClearWay lighting solutions combines clean design, high-quality light with significant energy and maintenance savings. In short, ClearWay Gen2 means good quality light with all the added benefits of LED – energy savings and long lifetime. Offering more benefits, yet packaged in a thinner and lighter design, which makes it easier to install.

#### Versions

ClearWay gen2 Performer-BGP307