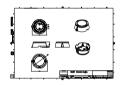

to explore a wide range of concepts and design with no limitations.

#### **Benefits**

- · Low and High Power LEDs versions to fit all users needs.
- Three different optical covers that to fit all direct view applications.
- · Robust Design and IP66 rating for outdoor use.
- · Available in DMX512 control interface option.
- · Through wiring for power and DMX data via IP67 connectors.

#### **Features**

- $\cdot$  Three Sizes and Low power and High Power LEDs.
- · Standard RGBW, RGB, 2700K, 3000K and 4000K.
- · Optional 5000K, Monochromatic Colors and Tunable White.
- · Clear flat, opal and diamond spherical optical covers options.

#### **Application**

- · Bridges, Monuments, Facades
- Landscape
- · Parks and Plazas

# **UniDot G2**

# Versions



BGS301 G2 CFC

# Dimensional drawing



# **Product details**



UniDot G2 detailed photo



UniDot G2 detailed photo





UniDot G2 detailed photo

UniDot G2 detailed photo

## **UniDot G2**

## **Product details**

UniDot G2 detailed photo



UniDot G2 detailed photo



UniDot G2 detailed photo



UniDot G2 detailed photo