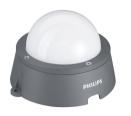

vailable to give architects and designers the freedom to explore a wide range of concepts and design with no limitations.

#### Benefits

- Low and High Power LEDs versions to fit all users needs.
- Three different optical covers that to fit all direct view applications.
- Robust Design and IP66 rating for outdoor use.
- $\cdot$  Available in DMX512 control interface option.
- Through wiring for power and DMX data via IP67 connectors.

#### Features

- Three Sizes and Low power and High Power LEDs.
- Standard RGBW, RGB, 2700K, 3000K and 4000K.
- Optional 5000K, Monochromatic Colors and Tunable White.
- · Clear flat, opal and diamond spherical optical covers options.

#### Application

- Bridges, Monuments, Facades
- $\cdot$  Landscape
- Parks and Plazas

#### **UniDot G2**

#### Versions



BGS302 G2 OSC

#### Dimensional drawing



#### **Product details**



UniDot G2 detailed photo



UniDot G2 detailed photo



UniDot G2 detailed photo

UniDot G2 detailed photo



#### **UniDot G2**

#### **Product details**



UniDot G2 detailed photo

UniDot G2 detailed photo

#### UniDot G2 detailed photo

UniDot G2 detailed photo







© 2024 Signify Holding All rights reserved. Signify does not give any representation or warranty as to the accuracy or completeness of the information included herein and shall not be liable for any action in reliance thereon. The information presented in this document is not intended as any commercial offer and does not form part of any quotation or contract, unless otherwise agreed by Signify. All trademarks are owned by Signify Holding or their re