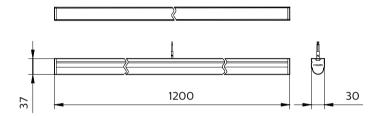

nectable version Turnkable version added BN013C (NEW)

#### **Features**

- One piece PC extrusion housing: Single piece Integral design for better aesthetics
- · Central and side cable entry Ready solution for both new point and replacement
- Newly designed male/female socket Enables continuous light line
- 2,000lm@4ft and 1,000lm@2ft Greater brightness
- CRI 80, SDCM <6, 100lm/W Superior light quality combined with good energy savings
- · Uniform Light Optimal optical design to ensure no spottiness
- · L70 25k hours Reliable long lasting solution

#### **Application**

- · General lighting, indoor
- · Indoor car park, industry, shop, office, school
- · Long distance linear lighting

# **SmartBright LED Batten G2**

## Versions



SmartBright LED batten G2 BN012C

## Dimensional drawing



## **Product details**



SmartBright LED batten G2 BNO12C middle



SmartBright LED batten G2 BN012C side

# **SmartBright LED Batten G2**



© 2023 Signify Holding All rights reserved. Signify does not give any representation or warranty as to the accuracy or completeness of the information included herein and shall not be liable for any action in reliance thereon. The information presented in this document is not intended as any commercial offer and does not form part of any quotation or contract, unless otherwise agreed by Signify. All trademarks are owned by Signify Holding or their respective owners.