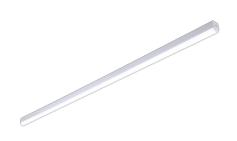

## SmartBright LED Batten G2

Whether for a new building or renovation of an existing space, customers want lighting solutions that provide quality of light and substantial energy and maintenance savings. This new batten range of LED products can be used to replace traditional battens with fluorescent lamps. The process of selecting, installing and maintaining is so easy — it's a simple switch

### **Benefits**

- $\cdot$  More slim: One piece PC extrusion housing
- · Easier for installation: Central and side cable entry
- More types: Interconnectable version Turnkable version added BN013C (NEW)

#### **Features**

- One piece PC extrusion housing: Single piece Integral design for better aesthetics
- · Central and side cable entry Ready solution for both new point and replacement
- Newly designed male/female socket Enables continuous light line
- 2,000lm@4ft and 1,000lm@2ft Greater brightness
- CRI 80, SDCM <6, 100lm/W Superior light quality combined with good energy savings
- · Uniform Light Optimal optical design to ensure no spottiness
- · L70 25k hours Reliable long lasting solution