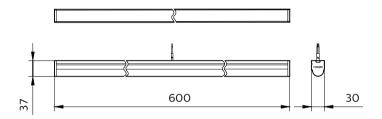

nectable version Turnkable version added BN013C (NEW)

#### **Features**

- One piece PC extrusion housing: Single piece Integral design for better aesthetics
- · Central and side cable entry Ready solution for both new point and replacement
- Newly designed male/female socket Enables continuous light line
- 2,000lm@4ft and 1,000lm@2ft Greater brightness
- CRI 80, SDCM <6, 100lm/W Superior light quality combined with good energy savings
- · Uniform Light Optimal optical design to ensure no spottiness
- · L70 25k hours Reliable long lasting solution

#### **Application**

- · General lighting, indoor
- · Indoor car park, industry, shop, office, school
- · Long distance linear lighting

# **SmartBright LED Batten G2**

## Versions



SmartBright LED batten G2 BN012C

## Dimensional drawing



## **Product details**



SmartBright LED batten G2 BN012C middle



SmartBright LED batten G2 BN012C side

# **SmartBright LED Batten G2**



© 2023 Signify Holding All rights reserved. Signify does not give any representation or warranty as to the accuracy or completeness of the information included herein and shall not be liable for any action in reliance thereon. The information presented in this document is not intended as any commercial offer and does not form part of any quotation or contract, unless otherwise agreed by Signify. All trademarks are owned by Signify Holding or their respective owners.