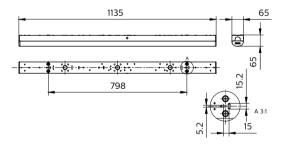

ough-wiring possibility.
- Optional controls and versions available: DALI, Integrated wireless connectivity (Interact Ready), Emergency Lighting 3h (EL).

## **CoreLine Batten**

### **Application**

- · Industrial production spaces, workshops and technical premises.
- · Assembly and utility areas.
- · Cove lighting.
- · General area lighting.

## **Warnings and Safety**

- The product is IPXO & as such is not protected against water ingress & as such we strongly recommend that the environment in which the luminaire is to be installed is suitably checked
- If the above advice is not taken and the luminaires are subject to water ingress, Philips / Signify cannot guarantee safe failure & product warranty will become void

#### Versions



Standard, Coreline Batten G3

# Dimensional drawing



# **CoreLine Batten**

# **Product details**



CoreLine batten, BN126C, opening



CoreLine batten, BN126C, lightline creation



CoreLine batten, BN126C, opening



CoreLine batten, BN126C, lightline creation



CoreLine batten, BN126C, front view



3

CoreLine batten, BN126C, back view



CoreLine batten, BN126C, installation

# **CoreLine Batten**

# **Polar Wide Diagrams**



Polar Normal (separate) - null - 911401834084