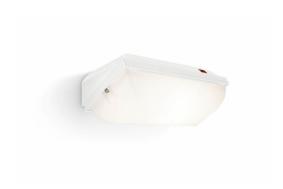

# **FWC LED**

Feel safe with this energy-efficient wall mounted security luminaire. The LED arrangement and housing cover produce excellent light distribution for lower lighting levels for walls, corridors and the surrounding area.

## **FWC LED**