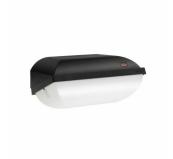

# Feel more safe

# **FWC LED**

Feel safe with this energy-efficient wall mounted security luminaire. The LED arrangement and housing cover produce excellent light distribution for lower lighting levels for walls, corridors and the surrounding area.

### **Benefits**

- · Energy efficient
- · Outdoor use
- · Attractive design

### **Features**

- $\cdot$  LED board with good light rendering CRI 80 and flux available in 660lm and 1340lm
- · Versions available with Photocell
- · Available in black or white housing color
- 2 product sizes

## **Application**

- · Residential area
- · Industrial area
- Security lighting

## **FWC LED**

## Versions



OPPR BWC110i 0007

## Dimensional drawing









© 2024 Signify Holding All rights reserved. Signify does not give any representation or warranty as to the accuracy or completeness of the information included herein and shall not be liable for any action in reliance thereon. The information presented in this document is not intended as any commercial offer and does not form part of any quotation or contract, unless otherwise agreed by Signify. All trademarks are owned by Signify Holding or their respective owners.