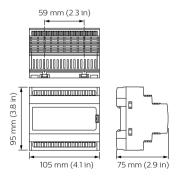

ALI) and support two ranges of install opportunities of both DIN-rail and wall box, to allow for flexible install opportunities. The Signal Dimmer Controller range also support a vast range of driver controllers with a variety of circuit numbers and sizes to work individually or as part of a system, suiting any project requirement.

### **Benefits**

- · Multiple protocols supported
- · Options available
- · Inbuilt diagnostic functionality

### **Application**

- $\cdot$  Retail and Hospitality, Office and Industry
- · Public spaces, Stadiums and multi-purpose Event Centers
- Residential

# **Dynalite Signal Dimmer Controllers**

### Versions



DBC905 9 x 5A EcoLinx Signal Dimmer Controller



DDBC516FR 5 x 16A Signal Dimmer Controller

DMBC110

DNG232-NA





### Dimensional drawing









# **Dynalite Signal Dimmer Controllers**

## Dimensional drawing





### **Product details**



Front of the DBC905 9 x 5A

EcoLinx Signal Dimmer Controller



DDBC516FR 5 x 16A Signal Dimmer Controller front



DDBC120-DALI MultiMaster DALI Driver Controller



Detail photo of the DMBC110



© 2024 Signify Holding All rights reserved. Signify does not give any representation or warranty as to the accuracy or completeness of the information included herein and shall not be liable for any action in reliance thereon. The information presented in this document is not intended as any commercial offer and does not form part of any quotation or contract, unless otherwise agreed by Signify. All trademarks are owned by Signify Holding or their respective owners.