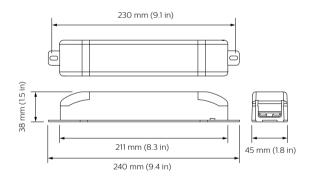

I) and support two ranges of install opportunities of both DIN-rail and wall box, to allow for flexible install opportunities. The Signal Dimmer Controller range also support a vast range of driver controllers with a variety of circuit numbers and sizes to work individually or as part of a system, suiting any project requirement.

### **Benefits**

- · Multiple protocols supported
- · Options available
- · Inbuilt diagnostic functionality

### **Application**

- $\cdot$  Retail and Hospitality, Office and Industry
- · Public spaces, Stadiums and multi-purpose Event Centers
- Residential

# **Dynalite Signal Dimmer Controllers**

### Versions



DBC905 9 x 5A EcoLinx Signal Dimmer Controller



DDBC516FR 5 x 16A Signal Dimmer Controller

DMBC110

DNG232-NA





### Dimensional drawing









# **Dynalite Signal Dimmer Controllers**

## Dimensional drawing





### **Product details**



Front of the DBC905 9 x 5A

EcoLinx Signal Dimmer Controller



DDBC516FR 5 x 16A Signal Dimmer Controller front



DDBC120-DALI MultiMaster DALI Driver Controller



Detail photo of the DMBC110



© 2024 Signify Holding All rights reserved. Signify does not give any representation or warranty as to the accuracy or completeness of the information included herein and shall not be liable for any action in reliance thereon. The information presented in this document is not intended as any commercial offer and does not form part of any quotation or contract, unless otherwise agreed by Signify. All trademarks are owned by Signify Holding or their respective owners.