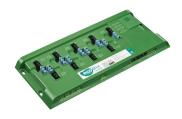

### Versions

DBC905 9 x 5A EcoLinx Signal Dimmer Controller

DDBC516FR 5 x 16A Signal Dimmer Controller

DMBC110

DNG232-NA

### **Product details**

Front of the DBC905 9 x 5A

EcoLinx Signal Dimmer Controller

DDBC516FR 5 x 16A Signal Dimmer Controller front

DDBC120-DALI MultiMaster DALI Driver Controller

Detail photo of the DMBC110