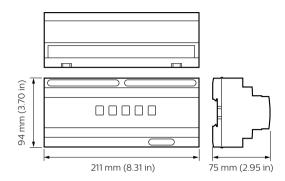

wall box, to allow for flexible install opportunities. The Signal Dimmer Controller range also support a vast range of driver controllers with a variety of circuit numbers and sizes to work individually or as part of a system, suiting any project requirement.

### **Benefits**

- · Multiple protocols supported
- · Options available
- · Inbuilt diagnostic functionality

### **Application**

- $\cdot$  Retail and Hospitality, Office and Industry
- · Public spaces, Stadiums and multi-purpose Event Centers
- Residential

# **Dynalite Signal Dimmer Controllers**

### Versions



DBC905 9 x 5A EcoLinx Signal Dimmer Controller



DDBC516FR 5 x 16A Signal Dimmer Controller

DMBC110

DNG232-NA





### Dimensional drawing









# **Dynalite Signal Dimmer Controllers**

## Dimensional drawing





### **Product details**



Front of the DBC905 9 x 5A

EcoLinx Signal Dimmer Controller



DDBC516FR 5 x 16A Signal Dimmer Controller front



DDBC120-DALI MultiMaster DALI Driver Controller



Detail photo of the DMBC110



© 2024 Signify Holding All rights reserved. Signify does not give any representation or warranty as to the accuracy or completeness of the information included herein and shall not be liable for any action in reliance thereon. The information presented in this document is not intended as any commercial offer and does not form part of any quotation or contract, unless otherwise agreed by Signify. All trademarks are owned by Signify Holding or their respective owners.