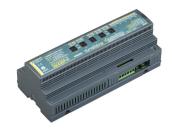

### Versions

DBC905 9 x 5A EcoLinx Signal Dimmer Controller

DDBC516FR 5 x 16A Signal Dimmer Controller

DMBC110

DNG232-NA

### **Product details**

Front of the DBC905 9 x 5A

EcoLinx Signal Dimmer Controller

DDBC516FR 5 x 16A Signal Dimmer Controller front

DDBC120-DALI MultiMaster DALI Driver Controller

Detail photo of the DMBC110