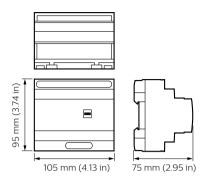

d wall box, to allow for flexible install opportunities. The Signal Dimmer Controller range also support a vast range of driver controllers with a variety of circuit numbers and sizes to work individually or as part of a system, suiting any project requirement.

### **Benefits**

- · Multiple protocols supported
- · Options available
- · Inbuilt diagnostic functionality

### **Application**

- $\cdot$  Retail and Hospitality, Office and Industry
- · Public spaces, Stadiums and multi-purpose Event Centers
- Residential

# **Dynalite Signal Dimmer Controllers**

### Versions



DBC905 9 x 5A EcoLinx Signal Dimmer Controller



DDBC516FR 5 x 16A Signal Dimmer Controller

DMBC110

DNG232-NA





### Dimensional drawing









# **Dynalite Signal Dimmer Controllers**

## Dimensional drawing





### **Product details**



Front of the DBC905 9 x 5A

EcoLinx Signal Dimmer Controller



DDBC516FR 5 x 16A Signal Dimmer Controller front



DDBC120-DALI MultiMaster DALI Driver Controller



Detail photo of the DMBC110



© 2024 Signify Holding All rights reserved. Signify does not give any representation or warranty as to the accuracy or completeness of the information included herein and shall not be liable for any action in reliance thereon. The information presented in this document is not intended as any commercial offer and does not form part of any quotation or contract, unless otherwise agreed by Signify. All trademarks are owned by Signify Holding or their respective owners.