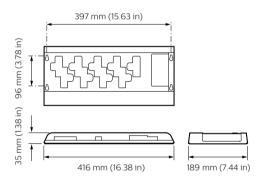

DALI) and support two ranges of install opportunities of both DIN-rail and wall box, to allow for flexible install opportunities. The Signal Dimmer Controller range also support a vast range of driver controllers with a variety of circuit numbers and sizes to work individually or as part of a system, suiting any project requirement.

### **Benefits**

- · Multiple protocols supported
- · Options available
- · Inbuilt diagnostic functionality

### **Application**

- $\cdot$  Retail and Hospitality, Office and Industry
- · Public spaces, Stadiums and multi-purpose Event Centers
- Residential

# **Dynalite Signal Dimmer Controllers**

### Versions



DBC905 9 x 5A EcoLinx Signal Dimmer Controller



DDBC516FR 5 x 16A Signal Dimmer Controller

DMBC110

DNG232-NA





### Dimensional drawing









# **Dynalite Signal Dimmer Controllers**

## Dimensional drawing





### **Product details**



Front of the DBC905 9 x 5A

EcoLinx Signal Dimmer Controller



DDBC516FR 5 x 16A Signal Dimmer Controller front



DDBC120-DALI MultiMaster DALI Driver Controller



Detail photo of the DMBC110



© 2024 Signify Holding All rights reserved. Signify does not give any representation or warranty as to the accuracy or completeness of the information included herein and shall not be liable for any action in reliance thereon. The information presented in this document is not intended as any commercial offer and does not form part of any quotation or contract, unless otherwise agreed by Signify. All trademarks are owned by Signify Holding or their respective owners.