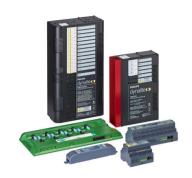

### Versions

DBC905 9 x 5A EcoLinx Signal Dimmer Controller

DDBC516FR 5 x 16A Signal Dimmer Controller

DMBC110

DNG232-NA

### **Product details**

Front of the DBC905 9 x 5A

EcoLinx Signal Dimmer Controller

DDBC516FR 5 x 16A Signal Dimmer Controller front

DDBC120-DALI MultiMaster DALI Driver Controller

Detail photo of the DMBC110