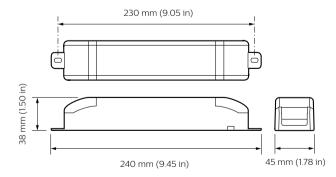

and support two ranges of install opportunities of both DIN-rail and wall box, to allow for flexible install opportunities. The Signal Dimmer Controller range also support a vast range of driver controllers with a variety of circuit numbers and sizes to work individually or as part of a system, suiting any project requirement.

### **Benefits**

- · Multiple protocols supported
- · Options available
- · Inbuilt diagnostic functionality

### **Application**

- $\cdot$  Retail and Hospitality, Office and Industry
- · Public spaces, Stadiums and multi-purpose Event Centers
- Residential

# **Dynalite Signal Dimmer Controllers**

### Versions



DBC905 9 x 5A EcoLinx Signal Dimmer Controller



DDBC516FR 5 x 16A Signal Dimmer Controller

DMBC110

DNG232-NA





### Dimensional drawing









# **Dynalite Signal Dimmer Controllers**

## Dimensional drawing





### **Product details**



Front of the DBC905 9 x 5A

EcoLinx Signal Dimmer Controller



DDBC516FR 5 x 16A Signal Dimmer Controller front



DDBC120-DALI MultiMaster DALI Driver Controller



Detail photo of the DMBC110



© 2024 Signify Holding All rights reserved. Signify does not give any representation or warranty as to the accuracy or completeness of the information included herein and shall not be liable for any action in reliance thereon. The information presented in this document is not intended as any commercial offer and does not form part of any quotation or contract, unless otherwise agreed by Signify. All trademarks are owned by Signify Holding or their respective owners.