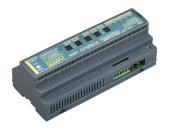

gineered to meet the future demands of projects. They are capable of transmitting all industry standard driver protocols (1-10V, DSI, DALI and Broadcast DALI) and support two ranges of install opportunities of both DIN-rail and wall box, to allow for flexible install opportunities. The Signal Dimmer Controller range also support a vast range of driver controllers with a variety of circuit numbers and sizes to work individually or as part of a system, suiting any project requirement.

### **Benefits**

- · Multiple protocols supported
- · Options available
- · Inbuilt diagnostic functionality

### **Application**

- · Retail and Hospitality, Office and Industry
- · Public spaces, Stadiums and multi-purpose Event Centers
- Residential

# **Dynalite Signal Dimmer Controllers**

### Versions



DDBC516FR 5 x 16A Signal Dimmer Controller



DNG232-NA





### Dimensional drawing









# **Dynalite Signal Dimmer Controllers**

## Dimensional drawing



### **Product details**



DDBC516FR 5 x 16A Signal Dimmer Controller front



DDBC120-DALI MultiMaster DALI Driver Controller

Detail photo of the DMBC110





© 2024 Signify Holding All rights reserved. Signify does not give any representation or warranty as to the accuracy or completeness of the information included herein and shall not be liable for any action in reliance thereon. The information presented in this document is not intended as any commercial offer and does not form part of any quotation or contract, unless otherwise agreed by Signify. All trademarks are owned by Signify Holding or their respective owners.