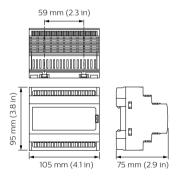

ry standard driver protocols (1-10V, DSI, DALI and Broadcast DALI) and support two ranges of install opportunities of both DIN-rail and wall box, to allow for flexible install opportunities. The Signal Dimmer Controller range also support a vast range of driver controllers with a variety of circuit numbers and sizes to work individually or as part of a system, suiting any project requirement.

### **Benefits**

- · Multiple protocols supported
- · Options available
- · Inbuilt diagnostic functionality

### **Application**

- · Retail and Hospitality, Office and Industry
- · Public spaces, Stadiums and multi-purpose Event Centers
- Residential

# **Dynalite Signal Dimmer Controllers**

### Versions



DDBC516FR 5 x 16A Signal Dimmer Controller



DNG232-NA





### Dimensional drawing









# **Dynalite Signal Dimmer Controllers**

## Dimensional drawing



### **Product details**



DDBC516FR 5 x 16A Signal Dimmer Controller front



DDBC120-DALI MultiMaster DALI Driver Controller

Detail photo of the DMBC110





© 2024 Signify Holding All rights reserved. Signify does not give any representation or warranty as to the accuracy or completeness of the information included herein and shall not be liable for any action in reliance thereon. The information presented in this document is not intended as any commercial offer and does not form part of any quotation or contract, unless otherwise agreed by Signify. All trademarks are owned by Signify Holding or their respective owners.