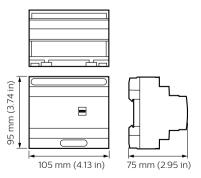

standard driver protocols (1-10V, DSI, DALI and Broadcast DALI) and support two ranges of install opportunities of both DIN-rail and wall box, to allow for flexible install opportunities. The Signal Dimmer Controller range also support a vast range of driver controllers with a variety of circuit numbers and sizes to work individually or as part of a system, suiting any project requirement.

### **Benefits**

- · Multiple protocols supported
- · Options available
- · Inbuilt diagnostic functionality

### **Application**

- · Retail and Hospitality, Office and Industry
- · Public spaces, Stadiums and multi-purpose Event Centers
- Residential

# **Dynalite Signal Dimmer Controllers**

### Versions



DDBC516FR 5 x 16A Signal Dimmer Controller



DNG232-NA





### Dimensional drawing









# **Dynalite Signal Dimmer Controllers**

## Dimensional drawing



### **Product details**



DDBC516FR 5 x 16A Signal Dimmer Controller front



DDBC120-DALI MultiMaster DALI Driver Controller

Detail photo of the DMBC110





© 2024 Signify Holding All rights reserved. Signify does not give any representation or warranty as to the accuracy or completeness of the information included herein and shall not be liable for any action in reliance thereon. The information presented in this document is not intended as any commercial offer and does not form part of any quotation or contract, unless otherwise agreed by Signify. All trademarks are owned by Signify Holding or their respective owners.