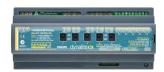

### **Product details**

DDBC516FR 5 x 16A Signal Dimmer Controller front

DDBC120-DALI MultiMaster DALI Driver Controller

Detail photo of the DMBC110

© 2024 Signify Holding All rights reserved. Signify does not give any representation or warranty as to the accuracy or completeness of the information included herein and shall not be liable for any action in reliance thereon. The information presented in this document is not intended as any commercial offer and does not form part of any quotation or contract, unless otherwise agreed by Signify. All trademarks are owned by Signify Holding or their respective owners.