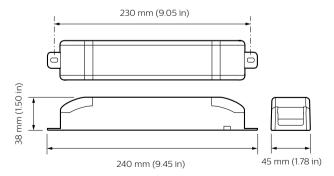

stry standard driver protocols (1-10V, DSI, DALI and Broadcast DALI) and support two ranges of install opportunities of both DIN-rail and wall box, to allow for flexible install opportunities. The Signal Dimmer Controller range also support a vast range of driver controllers with a variety of circuit numbers and sizes to work individually or as part of a system, suiting any project requirement.

### **Benefits**

- · Multiple protocols supported
- · Options available
- · Inbuilt diagnostic functionality

### **Application**

- · Retail and Hospitality, Office and Industry
- · Public spaces, Stadiums and multi-purpose Event Centers
- Residential

# **Dynalite Signal Dimmer Controllers**

### Versions



DDBC516FR 5 x 16A Signal Dimmer Controller



DNG232-NA





### Dimensional drawing









# **Dynalite Signal Dimmer Controllers**

## Dimensional drawing



### **Product details**



DDBC516FR 5 x 16A Signal Dimmer Controller front



DDBC120-DALI MultiMaster DALI Driver Controller

Detail photo of the DMBC110





© 2024 Signify Holding All rights reserved. Signify does not give any representation or warranty as to the accuracy or completeness of the information included herein and shall not be liable for any action in reliance thereon. The information presented in this document is not intended as any commercial offer and does not form part of any quotation or contract, unless otherwise agreed by Signify. All trademarks are owned by Signify Holding or their respective owners.