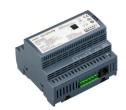

s. They are capable of transmitting all industry standard driver protocols (1-10V, DSI, DALI and Broadcast DALI) and support two ranges of install opportunities of both DIN-rail and wall box, to allow for flexible install opportunities. The Signal Dimmer Controller range also support a vast range of driver controllers with a variety of circuit numbers and sizes to work individually or as part of a system, suiting any project requirement.

### **Benefits**

- · Multiple protocols supported
- · Options available
- · Inbuilt diagnostic functionality

### **Application**

- · Retail and Hospitality, Office and Industry
- · Public spaces, Stadiums and multi-purpose Event Centers
- Residential

# **Dynalite Signal Dimmer Controllers**

### Versions



DDBC516FR 5 x 16A Signal Dimmer Controller



DNG232-NA





### Dimensional drawing









# **Dynalite Signal Dimmer Controllers**

## Dimensional drawing



### **Product details**



DDBC516FR 5 x 16A Signal Dimmer Controller front



DDBC120-DALI MultiMaster DALI Driver Controller

Detail photo of the DMBC110





© 2024 Signify Holding All rights reserved. Signify does not give any representation or warranty as to the accuracy or completeness of the information included herein and shall not be liable for any action in reliance thereon. The information presented in this document is not intended as any commercial offer and does not form part of any quotation or contract, unless otherwise agreed by Signify. All trademarks are owned by Signify Holding or their respective owners.