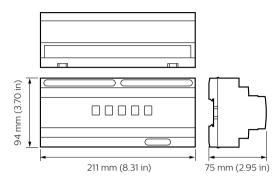

support two ranges of install opportunities of both DIN-rail and wall box, to allow for flexible install opportunities. The Signal Dimmer Controller range also support a vast range of driver controllers with a variety of circuit numbers and sizes to work individually or as part of a system, suiting any project requirement.

### **Benefits**

- · Multiple protocols supported
- · Options available
- · Inbuilt diagnostic functionality

### **Application**

- · Retail and Hospitality, Office and Industry
- · Public spaces, Stadiums and multi-purpose Event Centers
- Residential

# **Dynalite Signal Dimmer Controllers**

### Versions



DDBC516FR 5 x 16A Signal Dimmer Controller



DNG232-NA





### Dimensional drawing









# **Dynalite Signal Dimmer Controllers**

## Dimensional drawing



### **Product details**



DDBC516FR 5 x 16A Signal Dimmer Controller front



DDBC120-DALI MultiMaster DALI Driver Controller

Detail photo of the DMBC110





© 2024 Signify Holding All rights reserved. Signify does not give any representation or warranty as to the accuracy or completeness of the information included herein and shall not be liable for any action in reliance thereon. The information presented in this document is not intended as any commercial offer and does not form part of any quotation or contract, unless otherwise agreed by Signify. All trademarks are owned by Signify Holding or their respective owners.