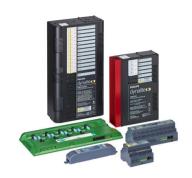

### Versions

DDBC516FR 5 x 16A Signal Dimmer Controller

DNG232-NA

### **Product details**

DDBC516FR 5 x 16A Signal Dimmer Controller front

DDBC120-DALI MultiMaster DALI Driver Controller

Detail photo of the DMBC110

© 2024 Signify Holding All rights reserved. Signify does not give any representation or warranty as to the accuracy or completeness of the information included herein and shall not be liable for any action in reliance thereon. The information presented in this document is not intended as any commercial offer and does not form part of any quotation or contract, unless otherwise agreed by Signify. All trademarks are owned by Signify Holding or their respective owners.