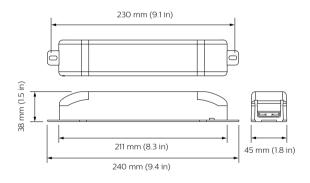

dustry standard driver protocols (1-10V, DSI, DALI and Broadcast DALI) and support two ranges of install opportunities of both DIN-rail and wall box, to allow for flexible install opportunities. The Signal Dimmer Controller range also support a vast range of driver controllers with a variety of circuit numbers and sizes to work individually or as part of a system, suiting any project requirement.

### **Benefits**

- · Multiple protocols supported
- · Options available
- · Inbuilt diagnostic functionality

### **Application**

- · Retail and Hospitality, Office and Industry
- · Public spaces, Stadiums and multi-purpose Event Centers
- Residential

# **Dynalite Signal Dimmer Controllers**

### Versions



DDBC516FR 5 x 16A Signal Dimmer Controller



DNG232-NA





### Dimensional drawing









# **Dynalite Signal Dimmer Controllers**

## Dimensional drawing



### **Product details**



DDBC516FR 5 x 16A Signal Dimmer Controller front



DDBC120-DALI MultiMaster DALI Driver Controller

Detail photo of the DMBC110





© 2024 Signify Holding All rights reserved. Signify does not give any representation or warranty as to the accuracy or completeness of the information included herein and shall not be liable for any action in reliance thereon. The information presented in this document is not intended as any commercial offer and does not form part of any quotation or contract, unless otherwise agreed by Signify. All trademarks are owned by Signify Holding or their respective owners.