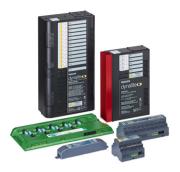

#### **Dynalite Signal Dimmer Controllers**

Versions

DBC905 9 x 5A EcoLinx Signal Dimmer Controller

DDBC516FR 5 x 16A Signal Dimmer Controller

DMBC110

#### **Product details**

Front of the DBC905 9 x 5A EcoLinx Signal Dimmer Controller

DDBC516FR 5 x 16A Signal Dimmer Controller front

Detail photo of the DMBC110

DDBC120-DALI MultiMaster DALI Driver Controller