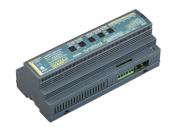

#### **Dynalite Signal Dimmer Controllers**

Versions

DBC905 9 x 5A EcoLinx Signal Dimmer Controller

DDBC516FR 5 x 16A Signal Dimmer Controller

DMBC110

#### **Product details**

Front of the DBC905 9 x 5A EcoLinx Signal Dimmer Controller

DDBC516FR 5 x 16A Signal Dimmer Controller front

Detail photo of the DMBC110

DDBC120-DALI MultiMaster DALI Driver Controller