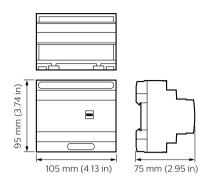

box, to allow for flexible install opportunities. The Signal Dimmer Controller range also support a vast range of driver controllers with a variety of circuit numbers and sizes to work individually or as part of a system, suiting any project requirement.

#### Benefits

- Multiple protocols supported
- Options available
- $\cdot$  Inbuilt diagnostic functionality

#### Application

- Retail and Hospitality, Office and Industry
- Public spaces, Stadiums and multi-purpose Event Centers
- $\cdot$  Residential

#### **Dynalite Signal Dimmer Controllers**

Versions



DBC905 9 x 5A EcoLinx Signal Dimmer Controller



DDBC516FR 5 x 16A Signal Dimmer Controller

DMBC110





#### **Dimensional drawing**







207 (15.00.1.)

#### **Dynalite Signal Dimmer Controllers**

#### Dimensional drawing



#### (i OC) We Ho Ci OC) We Ho Ci OC) We Ho Ci OC) We Ho Ci OC) Ci OC) We Ho Ci OC) Ci

#### **Product details**



Front of the DBC905 9 x 5A EcoLinx Signal Dimmer Controller



DDBC516FR 5 x 16A Signal Dimmer Controller front

Detail photo of the DMBC110



DDBC120-DALI MultiMaster DALI Driver Controller





© 2024 Signify Holding All rights reserved. Signify does not give any representation or warranty as to the accuracy or completeness of the information included herein and shall not be liable for any action in reliance thereon. The information presented in this document is not intended as any commercial offer and does not form part of any quotation or contract, unless otherwise agreed by Signify. All trademarks are owned by Signify Holding or their respective owners.

www.lighting.