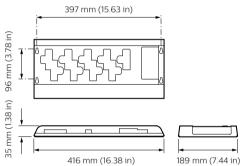

nd Broadcast DALI) and support two ranges of install opportunities of both DIN-rail and wall box, to allow for flexible install opportunities. The Signal Dimmer Controller range also support a vast range of driver controllers with a variety of circuit numbers and sizes to work individually or as part of a system, suiting any project requirement.

#### Benefits

- Multiple protocols supported
- Options available
- $\cdot$  Inbuilt diagnostic functionality

#### Application

- Retail and Hospitality, Office and Industry
- Public spaces, Stadiums and multi-purpose Event Centers
- $\cdot$  Residential

#### **Dynalite Signal Dimmer Controllers**

Versions



DBC905 9 x 5A EcoLinx Signal Dimmer Controller



DDBC516FR 5 x 16A Signal Dimmer Controller

DMBC110





#### **Dimensional drawing**







207 (15.00.1.)

#### **Dynalite Signal Dimmer Controllers**

#### Dimensional drawing



#### (i OC) We Ho Ci OC) We Ho Ci OC) We Ho Ci OC) We Ho Ci OC) Ci OC) We Ho Ci OC) Ci

#### **Product details**



Front of the DBC905 9 x 5A EcoLinx Signal Dimmer Controller



DDBC516FR 5 x 16A Signal Dimmer Controller front

Detail photo of the DMBC110



DDBC120-DALI MultiMaster DALI Driver Controller





© 2024 Signify Holding All rights reserved. Signify does not give any representation or warranty as to the accuracy or completeness of the information included herein and shall not be liable for any action in reliance thereon. The information presented in this document is not intended as any commercial offer and does not form part of any quotation or contract, unless otherwise agreed by Si