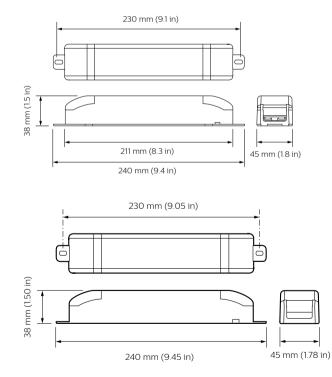

roadcast DALI) and support two ranges of install opportunities of both DIN-rail and wall box, to allow for flexible install opportunities. The Signal Dimmer Controller range also support a vast range of driver controllers with a variety of circuit numbers and sizes to work individually or as part of a system, suiting any project requirement.

#### Benefits

- Multiple protocols supported
- Options available
- $\cdot$  Inbuilt diagnostic functionality

#### Application

- Retail and Hospitality, Office and Industry
- Public spaces, Stadiums and multi-purpose Event Centers
- $\cdot$  Residential

#### **Dynalite Signal Dimmer Controllers**

Versions



DBC905 9 x 5A EcoLinx Signal Dimmer Controller



DDBC516FR 5 x 16A Signal Dimmer Controller

DMBC110





#### **Dimensional drawing**







207 (15.00.1.)

#### **Dynalite Signal Dimmer Controllers**

#### Dimensional drawing



#### (i OC) We Ho Ci OC) We Ho Ci OC) We Ho Ci OC) We Ho Ci OC) Ci OC) We Ho Ci OC) Ci

#### **Product details**



Front of the DBC905 9 x 5A EcoLinx Signal Dimmer Controller



DDBC516FR 5 x 16A Signal Dimmer Controller front

Detail photo of the DMBC110



DDBC120-DALI MultiMaster DALI Driver Controller





© 2024 Signify Holding All rights reserved. Signify does not give any representation or warranty as to the accuracy or completeness of the information included herein and shall not be liable for any action in reliance thereon. The information presented in this document is not intended as any commercial offer and does not form part of any quotation or contract, unless otherwise agreed by Signif