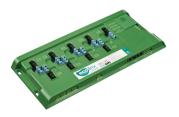

#### **Dynalite Signal Dimmer Controllers**

Versions

DBC905 9 x 5A EcoLinx Signal Dimmer Controller

DDBC516FR 5 x 16A Signal Dimmer Controller

DMBC110

#### **Product details**

Front of the DBC905 9 x 5A EcoLinx Signal Dimmer Controller

DDBC516FR 5 x 16A Signal Dimmer Controller front

Detail photo of the DMBC110

DDBC120-DALI MultiMaster DALI Driver Controller