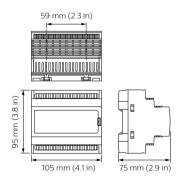

Broadcast DALI) and support two ranges of install opportunities of both DIN-rail and wall box, to allow for flexible install opportunities. The Signal Dimmer Controller range also support a vast range of driver controllers with a variety of circuit numbers and sizes to work individually or as part of a system, suiting any project requirement.

#### Benefits

- Multiple protocols supported
- Options available
- $\cdot$  Inbuilt diagnostic functionality

#### Application

- Retail and Hospitality, Office and Industry
- Public spaces, Stadiums and multi-purpose Event Centers
- $\cdot$  Residential

#### **Dynalite Signal Dimmer Controllers**

Versions



DBC905 9 x 5A EcoLinx Signal Dimmer Controller



DDBC516FR 5 x 16A Signal Dimmer Controller

DMBC110





#### **Dimensional drawing**







207 (15.00.1.)

#### **Dynalite Signal Dimmer Controllers**

#### Dimensional drawing



#### (i OC) We Ho Ci OC) We Ho Ci OC) We Ho Ci OC) We Ho Ci OC) Ci OC) We Ho Ci OC) Ci

#### **Product details**



Front of the DBC905 9 x 5A EcoLinx Signal Dimmer Controller



DDBC516FR 5 x 16A Signal Dimmer Controller front

Detail photo of the DMBC110



DDBC120-DALI MultiMaster DALI Driver Controller





© 2024 Signify Holding All rights reserved. Signify does not give any representation or warranty as to the accuracy or completeness of the information included herein and shall not be liable for any action in reliance thereon. The information presented in this document is not intended as any commercial offer and does not form part of any quotation or contract, unless otherwise agreed by Sign