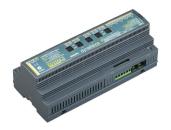

gineered to meet the future demands of projects. They are capable of transmitting all industry standard driver protocols (1-10V, DSI, DALI and Broadcast DALI) and support two ranges of install opportunities of both DIN-rail and wall box, to allow for flexible install opportunities. The Signal Dimmer Controller range also support a vast range of driver controllers with a variety of circuit numbers and sizes to work individually or as part of a system, suiting any project requirement.

### **Benefits**

- · Multiple protocols supported
- · Options available
- · Inbuilt diagnostic functionality

### **Application**

- · Retail and Hospitality, Office and Industry
- · Public spaces, Stadiums and multi-purpose Event Centers
- Residential

# **Dynalite Signal Dimmer Controllers**

### Versions



DDBC516FR 5 x 16A Signal Dimmer Controller



DNG232-NA





### Dimensional drawing









# **Dynalite Signal Dimmer Controllers**

## Dimensional drawing



### **Product details**



DDBC516FR 5 x 16A Signal Dimmer Controller front



DDBC120-DALI MultiMaster DALI Driver Controller

Detail photo of the DMBC110





© 2023 Signify Holding All rights reserved. Signify does not give any representation or warranty as to the accuracy or completeness of the information included herein and shall not be liable for any action in reliance thereon. The information presented in this document is not intended as any commercial offer and does not form part of any quotation or contract, unless otherwise agreed by Signify. All trademarks are owned by Signify Holding or their respective owners.