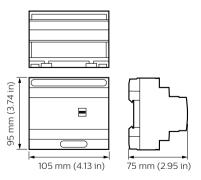

standard driver protocols (1-10V, DSI, DALI and Broadcast DALI) and support two ranges of install opportunities of both DIN-rail and wall box, to allow for flexible install opportunities. The Signal Dimmer Controller range also support a vast range of driver controllers with a variety of circuit numbers and sizes to work individually or as part of a system, suiting any project requirement.

### **Benefits**

- · Multiple protocols supported
- · Options available
- · Inbuilt diagnostic functionality

### **Application**

- · Retail and Hospitality, Office and Industry
- · Public spaces, Stadiums and multi-purpose Event Centers
- Residential

# **Dynalite Signal Dimmer Controllers**

### Versions



DDBC516FR 5 x 16A Signal Dimmer Controller



DNG232-NA





### Dimensional drawing









# **Dynalite Signal Dimmer Controllers**

## Dimensional drawing



### **Product details**



DDBC516FR 5 x 16A Signal Dimmer Controller front



DDBC120-DALI MultiMaster DALI Driver Controller

Detail photo of the DMBC110





© 2023 Signify Holding All rights reserved. Signify does not give any representation or warranty as to the accuracy or completeness of the information included herein and shall not be liable for any action in reliance thereon. The information presented in this document is not intended as any commercial offer and does not form part of any quotation or contract, unless otherwise agreed by Signify. All trademarks are owned by Signify Holding or their respective owners.