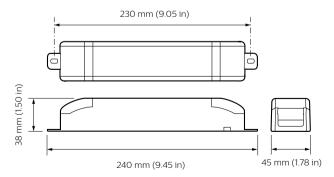

stry standard driver protocols (1-10V, DSI, DALI and Broadcast DALI) and support two ranges of install opportunities of both DIN-rail and wall box, to allow for flexible install opportunities. The Signal Dimmer Controller range also support a vast range of driver controllers with a variety of circuit numbers and sizes to work individually or as part of a system, suiting any project requirement.

### **Benefits**

- · Multiple protocols supported
- · Options available
- · Inbuilt diagnostic functionality

### **Application**

- · Retail and Hospitality, Office and Industry
- · Public spaces, Stadiums and multi-purpose Event Centers
- Residential

# **Dynalite Signal Dimmer Controllers**

### Versions



DDBC516FR 5 x 16A Signal Dimmer Controller



DNG232-NA





### Dimensional drawing









# **Dynalite Signal Dimmer Controllers**

## Dimensional drawing



### **Product details**



DDBC516FR 5 x 16A Signal Dimmer Controller front



DDBC120-DALI MultiMaster DALI Driver Controller

Detail photo of the DMBC110





© 2023 Signify Holding All rights reserved. Signify does not give any representation or warranty as to the accuracy or completeness of the information included herein and shall not be liable for any action in reliance thereon. The information presented in this document is not intended as any commercial offer and does not form part of any quotation or contract, unless otherwise agreed by Signify. All trademarks are owned by Signify Holding or their respective owners.