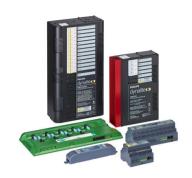

### Versions

DDBC516FR 5 x 16A Signal Dimmer Controller

DNG232-NA

### **Product details**

DDBC516FR 5 x 16A Signal Dimmer Controller front

DDBC120-DALI MultiMaster DALI Driver Controller

Detail photo of the DMBC110

© 2023 Signify Holding All rights reserved. Signify does not give any representation or warranty as to the accuracy or completeness of the information included herein and shall not be liable for any action in reliance thereon. The information presented in this document is not intended as any commercial offer and does not form part of any quotation or contract, unless otherwise agreed by Signify. All trademarks are owned by Signify Holding or their respective owners.