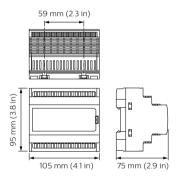

ry standard driver protocols (1-10V, DSI, DALI and Broadcast DALI) and support two ranges of install opportunities of both DIN-rail and wall box, to allow for flexible install opportunities. The Signal Dimmer Controller range also support a vast range of driver controllers with a variety of circuit numbers and sizes to work individually or as part of a system, suiting any project requirement.

### **Benefits**

- · Multiple protocols supported
- · Options available
- · Inbuilt diagnostic functionality

### **Application**

- · Retail and Hospitality, Office and Industry
- · Public spaces, Stadiums and multi-purpose Event Centers
- Residential

# **Dynalite Signal Dimmer Controllers**

### Versions



DDBC516FR 5 x 16A Signal Dimmer Controller



DNG232-NA





### Dimensional drawing









# **Dynalite Signal Dimmer Controllers**

## Dimensional drawing



### **Product details**



DDBC516FR 5 x 16A Signal Dimmer Controller front



DDBC120-DALI MultiMaster DALI Driver Controller

Detail photo of the DMBC110





© 2023 Signify Holding All rights reserved. Signify does not give any representation or warranty as to the accuracy or completeness of the information included herein and shall not be liable for any action in reliance thereon. The information presented in this document is not intended as any commercial offer and does not form part of any quotation or contract, unless otherwise agreed by Signify. All trademarks are owned by Signify Holding or their respective owners.