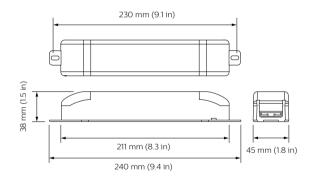

dustry standard driver protocols (1-10V, DSI, DALI and Broadcast DALI) and support two ranges of install opportunities of both DIN-rail and wall box, to allow for flexible install opportunities. The Signal Dimmer Controller range also support a vast range of driver controllers with a variety of circuit numbers and sizes to work individually or as part of a system, suiting any project requirement.

### **Benefits**

- · Multiple protocols supported
- · Options available
- · Inbuilt diagnostic functionality

### **Application**

- · Retail and Hospitality, Office and Industry
- · Public spaces, Stadiums and multi-purpose Event Centers
- Residential

# **Dynalite Signal Dimmer Controllers**

### Versions



DDBC516FR 5 x 16A Signal Dimmer Controller



DNG232-NA





### Dimensional drawing









# **Dynalite Signal Dimmer Controllers**

## Dimensional drawing



### **Product details**



DDBC516FR 5 x 16A Signal Dimmer Controller front



DDBC120-DALI MultiMaster DALI Driver Controller

Detail photo of the DMBC110





© 2023 Signify Holding All rights reserved. Signify does not give any representation or warranty as to the accuracy or completeness of the information included herein and shall not be liable for any action in reliance thereon. The information presented in this document is not intended as any commercial offer and does not form part of any quotation or contract, unless otherwise agreed by Signify. All trademarks are owned by Signify Holding or their respective owners.