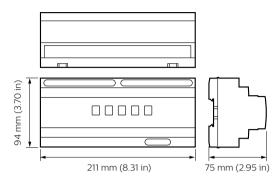

support two ranges of install opportunities of both DIN-rail and wall box, to allow for flexible install opportunities. The Signal Dimmer Controller range also support a vast range of driver controllers with a variety of circuit numbers and sizes to work individually or as part of a system, suiting any project requirement.

### **Benefits**

- · Multiple protocols supported
- · Options available
- · Inbuilt diagnostic functionality

### **Application**

- · Retail and Hospitality, Office and Industry
- · Public spaces, Stadiums and multi-purpose Event Centers
- Residential

# **Dynalite Signal Dimmer Controllers**

### Versions



DDBC516FR 5 x 16A Signal Dimmer Controller



DNG232-NA





### Dimensional drawing









# **Dynalite Signal Dimmer Controllers**

## Dimensional drawing



### **Product details**



DDBC516FR 5 x 16A Signal Dimmer Controller front



DDBC120-DALI MultiMaster DALI Driver Controller

Detail photo of the DMBC110





© 2023 Signify Holding All rights reserved. Signify does not give any representation or warranty as to the accuracy or completeness of the information included herein and shall not be liable for any action in reliance thereon. The information presented in this document is not intended as any commercial offer and does not form part of any quotation or contract, unless otherwise agreed by Signify. All trademarks are owned by Signify Holding or their respective owners.