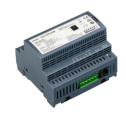

### **Product details**

DDBC516FR 5 x 16A Signal Dimmer Controller front

DDBC120-DALI MultiMaster DALI Driver Controller

Detail photo of the DMBC110

© 2023 Signify Holding All rights reserved. Signify does not give any representation or warranty as to the accuracy or completeness of the information included herein and shall not be liable for any action in reliance thereon. The information presented in this document is not intended as any commercial offer and does not form part of any quotation or contract, unless otherwise agreed by Signify. All trademarks are owned by Signify Holding or their respective owners.