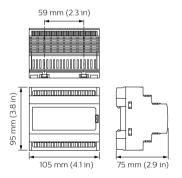

protocols (1-10V, DSI, DALI and Broadcast DALI) and support two ranges of install opportunities of both DIN-rail and wall box, to allow for flexible install opportunities. The Signal Dimmer Controller range also support a vast range of driver controllers with a variety of circuit numbers and sizes to work individually or as part of a system, suiting any project requirement.

#### **Benefits**

- · Multiple protocols supported
- · Options available
- · Inbuilt diagnostic functionality

### **Application**

- $\cdot$  Retail and Hospitality, Office and Industry
- · Public spaces, Stadiums and multi-purpose Event Centers
- Residential

# **Dynalite Signal Dimmer Controllers**

## Versions



DDBC516FR 5 x 16A Signal Dimmer Controller



DNG232-NA

#### DMBC110



## Dimensional drawing









# **Dynalite Signal Dimmer Controllers**

## Dimensional drawing



#### **Product details**



DDBC516FR 5 x 16A Signal Dimmer Controller front



DDBC120-DALI MultiMaster DALI Driver Controller

Detail photo of the DMBC110





© 2024 Signify Holding All rights reserved. Signify does not give any representation or warranty as to the accuracy or completeness of the information included herein and shall not be liable for any action in reliance thereon. The information presented in this document is not intended as any commercial offer and does not form part of any quotation or contract, unless otherwise agreed by Signify. All trademarks are owned by Signify Holding or their respective owners.