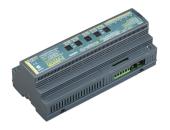

## Versions

DDBC516FR 5 x 16A Signal Dimmer Controller

DNG232-NA

#### **Product details**

DDBC516FR 5 x 16A Signal Dimmer Controller front

DDBC120-DALI MultiMaster DALI Driver Controller

Detail photo of the DMBC110

© 2024 Signify Holding All rights reserved. Signify does not give any representation or warranty as to the accuracy or completeness of the information included herein and shall not be liable for any action in reliance thereon. The information presented in this document is not intended as any commercial offer and does not form part of any quotation or contract, unless otherwise agreed by Signify. All trademarks are owned by Signify Holding or their respective owners.