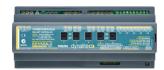

#### DMBC110

#### **Product details**

DDBC516FR 5 x 16A Signal Dimmer Controller front

DDBC120-DALI MultiMaster DALI Driver Controller

Detail photo of the DMBC110

© 2024 Signify Holding All rights reserved. Signify does not give any representation or warranty as to the accuracy or completeness of the information included herein and shall not be liable for any action in reliance thereon. The information presented in this document is not intended as any commercial offer and does not form part of any quotation or contract, unless otherwise agreed by Signify. All trademarks are owned by Signify Holding or their respective owners.