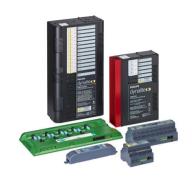

## Versions

DDBC516FR 5 x 16A Signal Dimmer Controller

DNG232-NA

#### DMBC110

#### **Product details**

DDBC516FR 5 x 16A Signal Dimmer Controller front

DDBC120-DALI MultiMaster DALI Driver Controller

Detail photo of the DMBC110

© 2024 Signify Holding All rights reserved. Signify does not give any representation or warranty as to the accuracy or completeness of the information included herein and shall not be liable for any action in reliance thereon. The information presented in this document is not intended as any commercial offer and does not form part of any quotation or contract, unless otherwise agreed by Signify. All trademarks are owned by Signify Holding or their respective owners.