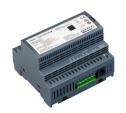

#### DMBC110

#### **Product details**

DDBC516FR 5 x 16A Signal Dimmer Controller front

DDBC120-DALI MultiMaster DALI Driver Controller

Detail photo of the DMBC110

© 2024 Signify Holding All rights reserved. Signify does not give any representation or warranty as to the accuracy or completeness of the information included herein and shall not be liable for any action in reliance thereon. The information presented in this document is not intended as any commercial offer and does not form part of any quotation or contract, unless otherwise agreed by Signify. All trademarks are owned by Signify Holding or their respective owners.