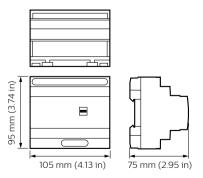

rotocols (1-10V, DSI, DALI and Broadcast DALI) and support two ranges of install opportunities of both DIN-rail and wall box, to allow for flexible install opportunities. The Signal Dimmer Controller range also support a vast range of driver controllers with a variety of circuit numbers and sizes to work individually or as part of a system, suiting any project requirement.

#### **Benefits**

- · Multiple protocols supported
- · Options available
- · Inbuilt diagnostic functionality

### **Application**

- $\cdot$  Retail and Hospitality, Office and Industry
- · Public spaces, Stadiums and multi-purpose Event Centers
- Residential

# **Dynalite Signal Dimmer Controllers**

## Versions



DDBC516FR 5 x 16A Signal Dimmer Controller



DNG232-NA

#### DMBC110



## Dimensional drawing









# **Dynalite Signal Dimmer Controllers**

## Dimensional drawing



#### **Product details**



DDBC516FR 5 x 16A Signal Dimmer Controller front



DDBC120-DALI MultiMaster DALI Driver Controller

Detail photo of the DMBC110





© 2024 Signify Holding All rights reserved. Signify does not give any representation or warranty as to the accuracy or completeness of the information included herein and shall not be liable for any action in reliance thereon. The information presented in this document is not intended as any commercial offer and does not form part of any quotation or contract, unless otherwise agreed by Signify. All trademarks are owned by Signify Holding or their respective owners.