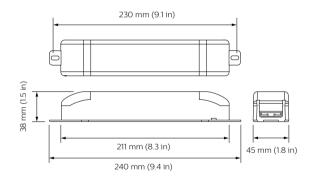

iver protocols (1-10V, DSI, DALI and Broadcast DALI) and support two ranges of install opportunities of both DIN-rail and wall box, to allow for flexible install opportunities. The Signal Dimmer Controller range also support a vast range of driver controllers with a variety of circuit numbers and sizes to work individually or as part of a system, suiting any project requirement.

#### **Benefits**

- · Multiple protocols supported
- · Options available
- · Inbuilt diagnostic functionality

### **Application**

- $\cdot$  Retail and Hospitality, Office and Industry
- · Public spaces, Stadiums and multi-purpose Event Centers
- Residential

# **Dynalite Signal Dimmer Controllers**

## Versions



DDBC516FR 5 x 16A Signal Dimmer Controller



DNG232-NA

#### DMBC110



## Dimensional drawing









# **Dynalite Signal Dimmer Controllers**

## Dimensional drawing



#### **Product details**



DDBC516FR 5 x 16A Signal Dimmer Controller front



DDBC120-DALI MultiMaster DALI Driver Controller

Detail photo of the DMBC110





© 2024 Signify Holding All rights reserved. Signify does not give any representation or warranty as to the accuracy or completeness of the information included herein and shall not be liable for any action in reliance thereon. The information presented in this document is not intended as any commercial offer and does not form part of any quotation or contract, unless otherwise agreed by Signify. All trademarks are owned by Signify Holding or their respective owners.