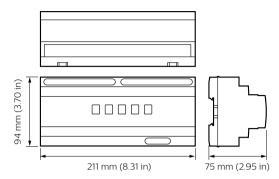

s of install opportunities of both DIN-rail and wall box, to allow for flexible install opportunities. The Signal Dimmer Controller range also support a vast range of driver controllers with a variety of circuit numbers and sizes to work individually or as part of a system, suiting any project requirement.

#### **Benefits**

- · Multiple protocols supported
- · Options available
- · Inbuilt diagnostic functionality

### **Application**

- $\cdot$  Retail and Hospitality, Office and Industry
- · Public spaces, Stadiums and multi-purpose Event Centers
- Residential

# **Dynalite Signal Dimmer Controllers**

## Versions



DDBC516FR 5 x 16A Signal Dimmer Controller



DNG232-NA

#### DMBC110



## Dimensional drawing









# **Dynalite Signal Dimmer Controllers**

## Dimensional drawing



#### **Product details**



DDBC516FR 5 x 16A Signal Dimmer Controller front



DDBC120-DALI MultiMaster DALI Driver Controller

Detail photo of the DMBC110





© 2024 Signify Holding All rights reserved. Signify does not give any representation or warranty as to the accuracy or completeness of the information included herein and shall not be liable for any action in reliance thereon. The information presented in this document is not intended as any commercial offer and does not form part of any quotation or contract, unless otherwise agreed by Signify. All trademarks are owned by Signify Holding or their respective owners.