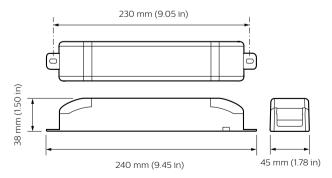

er protocols (1-10V, DSI, DALI and Broadcast DALI) and support two ranges of install opportunities of both DIN-rail and wall box, to allow for flexible install opportunities. The Signal Dimmer Controller range also support a vast range of driver controllers with a variety of circuit numbers and sizes to work individually or as part of a system, suiting any project requirement.

#### **Benefits**

- · Multiple protocols supported
- · Options available
- · Inbuilt diagnostic functionality

### **Application**

- $\cdot$  Retail and Hospitality, Office and Industry
- · Public spaces, Stadiums and multi-purpose Event Centers
- Residential

# **Dynalite Signal Dimmer Controllers**

## Versions



DDBC516FR 5 x 16A Signal Dimmer Controller



DNG232-NA

#### DMBC110



## Dimensional drawing









# **Dynalite Signal Dimmer Controllers**

## Dimensional drawing



#### **Product details**



DDBC516FR 5 x 16A Signal Dimmer Controller front



DDBC120-DALI MultiMaster DALI Driver Controller

Detail photo of the DMBC110





© 2024 Signify Holding All rights reserved. Signify does not give any representation or warranty as to the accuracy or completeness of the information included herein and shall not be liable for any action in reliance thereon. The information presented in this document is not intended as any commercial offer and does not form part of any quotation or contract, unless otherwise agreed by Signify. All trademarks are owned by Signify Holding or their respective owners.