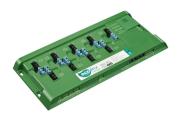

## **Product details**

Front of the DBC905 9 x 5A EcoLinx Signal Dimmer Controller

DDBC120-DALI MultiMaster DALI Driver Controller