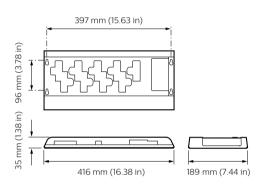

ry standard driver protocols (1-10V, DSI, DALI and Broadcast DALI) and support two ranges of install opportunities of both DIN-rail and wall box, to allow for flexible install opportunities. The Signal Dimmer Controller range also support a vast range of driver controllers with a variety of circuit numbers and sizes to work individually or as part of a system, suiting any project requirement.

### **Benefits**

- · Multiple protocols supported
- · Options available
- · Inbuilt diagnostic functionality

### **Application**

- $\cdot$  Retail and Hospitality, Office and Industry
- · Public spaces, Stadiums and multi-purpose Event Centers
- Residential

# **Dynalite Signal Dimmer Controllers**

## Versions



DBC905 9 x 5A EcoLinx Signal Dimmer Controller



DNG232-NA

# Dimensional drawing







## **Product details**



Front of the DBC905 9 x 5A EcoLinx Signal Dimmer Controller



DDBC120-DALI MultiMaster DALI Driver Controller

# **Dynalite Signal Dimmer Controllers**



© 2024 Signify Holding All rights reserved. Signify does not give any representation or warranty as to the accuracy or completeness of the information included herein and shall not be liable for any action in reliance thereon. The information presented in this document is not intended as any commercial offer and does not form part of any quotation or contract, unless otherwise agreed by Signify. All trademarks are owned by Signify Holding or their respective owners.