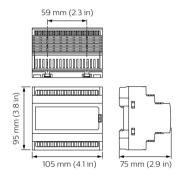

standard driver protocols (1-10V, DSI, DALI and Broadcast DALI) and support two ranges of install opportunities of both DIN-rail and wall box, to allow for flexible install opportunities. The Signal Dimmer Controller range also support a vast range of driver controllers with a variety of circuit numbers and sizes to work individually or as part of a system, suiting any project requirement.

### **Benefits**

- · Multiple protocols supported
- · Options available
- · Inbuilt diagnostic functionality

### **Application**

- $\cdot$  Retail and Hospitality, Office and Industry
- · Public spaces, Stadiums and multi-purpose Event Centers
- Residential

# **Dynalite Signal Dimmer Controllers**

## Versions



DBC905 9 x 5A EcoLinx Signal Dimmer Controller



DNG232-NA

# Dimensional drawing







## **Product details**



Front of the DBC905 9 x 5A EcoLinx Signal Dimmer Controller



DDBC120-DALI MultiMaster DALI Driver Controller

# **Dynalite Signal Dimmer Controllers**



© 2024 Signify Holding All rights reserved. Signify does not give any representation or warranty as to the accuracy or completeness of the information included herein and shall not be liable for any action in reliance thereon. The information presented in this document is not intended as any commercial offer and does not form part of any quotation or contract, unless otherwise agreed by Signify. All trademarks are owned by Signify Holding or their respective owners.