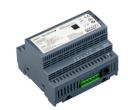

e capable of transmitting all industry standard driver protocols (1-10V, DSI, DALI and Broadcast DALI) and support two ranges of install opportunities of both DIN-rail and wall box, to allow for flexible install opportunities. The Signal Dimmer Controller range also support a vast range of driver controllers with a variety of circuit numbers and sizes to work individually or as part of a system, suiting any project requirement.

### **Benefits**

- · Multiple protocols supported
- · Options available
- · Inbuilt diagnostic functionality

### **Application**

- $\cdot$  Retail and Hospitality, Office and Industry
- · Public spaces, Stadiums and multi-purpose Event Centers
- Residential

# **Dynalite Signal Dimmer Controllers**

## Versions



DBC905 9 x 5A EcoLinx Signal Dimmer Controller



DNG232-NA

# Dimensional drawing







## **Product details**



Front of the DBC905 9 x 5A EcoLinx Signal Dimmer Controller



DDBC120-DALI MultiMaster DALI Driver Controller

# **Dynalite Signal Dimmer Controllers**



© 2024 Signify Holding All rights reserved. Signify does not give any representation or warranty as to the accuracy or completeness of the information included herein and shall not be liable for any action in reliance thereon. The information presented in this document is not intended as any commercial offer and does not form part of any quotation or contract, unless otherwise agreed by Signify. All trademarks are owned by Signify Holding or their respective owners.