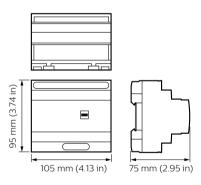

tandard driver protocols (1-10V, DSI, DALI and Broadcast DALI) and support two ranges of install opportunities of both DIN-rail and wall box, to allow for flexible install opportunities. The Signal Dimmer Controller range also support a vast range of driver controllers with a variety of circuit numbers and sizes to work individually or as part of a system, suiting any project requirement.

### **Benefits**

- · Multiple protocols supported
- · Options available
- · Inbuilt diagnostic functionality

### **Application**

- $\cdot$  Retail and Hospitality, Office and Industry
- · Public spaces, Stadiums and multi-purpose Event Centers
- Residential

# **Dynalite Signal Dimmer Controllers**

## Versions



DBC905 9 x 5A EcoLinx Signal Dimmer Controller



DNG232-NA

# Dimensional drawing







## **Product details**



Front of the DBC905 9 x 5A EcoLinx Signal Dimmer Controller



DDBC120-DALI MultiMaster DALI Driver Controller

# **Dynalite Signal Dimmer Controllers**



© 2024 Signify Holding All rights reserved. Signify does not give any representation or warranty as to the accuracy or completeness of the information included herein and shall not be liable for any action in reliance thereon. The information presented in this document is not intended as any commercial offer and does not form part of any quotation or contract, unless otherwise agreed by Signify. All trademarks are owned by Signify Holding or their respective owners.