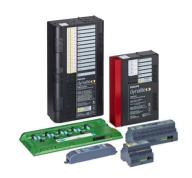

# **Dynalite Signal Dimmer Controllers**

The Dynalite range of Signal Dimmer Controllers, have been engineered to meet the future demands of projects. They are capable of transmitting all industry standard driver protocols (1-10V, DSI, DALI and Broadcast DALI) and support two ranges of install opportunities of both DIN-rail and wall box, to allow for flexible install opportunities. The Signal Dimmer Controller range also support a vast range of driver controllers with a variety of circuit numbers and sizes to work individually or as part of a system, suiting any project requirement.

## Versions

DBC905 9 x 5A EcoLinx Signal Dimmer Controller

DNG232-NA