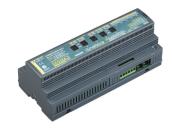

### Versions

DBC905 9 x 5A EcoLinx Signal Dimmer Controller

DDBC516FR 5 x 16A Signal Dimmer Controller

DMBC110

DNG232-NA

### **Product details**

Front of the DBC905 9 x 5A

EcoLinx Signal Dimmer Controller

DDBC516FR 5 x 16A Signal Dimmer Controller front

DDBC120-DALI MultiMaster DALI Driver Controller

Detail photo of the DMBC110