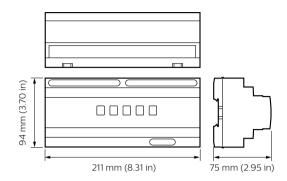

## Dimensional drawing

### Versions

DBC905 9 x 5A EcoLinx Signal Dimmer Controller

DDBC516FR 5 x 16A Signal Dimmer Controller

DMBC110

DNG232-NA