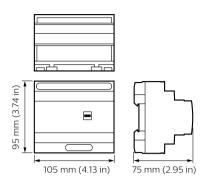

### Dimensional drawing

### Versions

DBC905 9 x 5A EcoLinx Signal Dimmer Controller

DDBC516FR 5 x 16A Signal Dimmer Controller

DMBC110

DNG232-NA