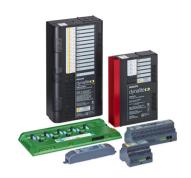

### Versions

DBC905 9 x 5A EcoLinx Signal Dimmer Controller

DDBC516FR 5 x 16A Signal Dimmer Controller

DMBC110

DNG232-NA

### **Product details**

Front of the DBC905 9 x 5A

EcoLinx Signal Dimmer Controller

DDBC516FR 5 x 16A Signal Dimmer Controller front

DDBC120-DALI MultiMaster DALI Driver Controller

Detail photo of the DMBC110