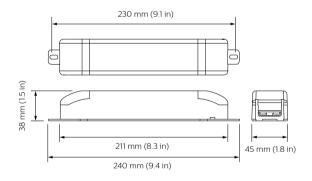

ast DALI) and support two ranges of install opportunities of both DIN-rail and wall box, to allow for flexible install opportunities. The Signal Dimmer Controller range also support a vast range of driver controllers with a variety of circuit numbers and sizes to work individually or as part of a system, suiting any project requirement.

### **Benefits**

- · Multiple protocols supported
- · Options available
- · Inbuilt diagnostic functionality

### **Application**

- · Retail and Hospitality, Office and Industry
- · Public spaces, Stadiums and multi-purpose Event Centers
- Residential

# **Dynalite Signal Dimmer Controllers**

### Versions



DBC905 9 x 5A EcoLinx Signal Dimmer Controller



DDBC516FR 5 x 16A Signal Dimmer Controller

DMBC110

DNG232-NA





### Dimensional drawing









# **Dynalite Signal Dimmer Controllers**

## Dimensional drawing





### **Product details**



Front of the DBC905 9 x 5A

EcoLinx Signal Dimmer Controller



DDBC516FR 5 x 16A Signal Dimmer Controller front



DDBC120-DALI MultiMaster DALI Driver Controller



Detail photo of the DMBC110



© 2023 Signify Holding All rights reserved. Signify does not give any representation or warranty as to the accuracy or completeness of the information included herein and shall not be liable for any action in reliance thereon. The information presented in this document is not intended as any commercial offer and does not form part of any quotation or contract, unless otherwise agreed by Signify. All trademarks are owned by Signify Holding or their respective owners.