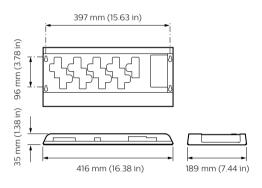

oadcast DALI) and support two ranges of install opportunities of both DIN-rail and wall box, to allow for flexible install opportunities. The Signal Dimmer Controller range also support a vast range of driver controllers with a variety of circuit numbers and sizes to work individually or as part of a system, suiting any project requirement.

### **Benefits**

- · Multiple protocols supported
- · Options available
- · Inbuilt diagnostic functionality

### **Application**

- · Retail and Hospitality, Office and Industry
- · Public spaces, Stadiums and multi-purpose Event Centers
- Residential

# **Dynalite Signal Dimmer Controllers**

### Versions



DBC905 9 x 5A EcoLinx Signal Dimmer Controller



DDBC516FR 5 x 16A Signal Dimmer Controller

DMBC110

DNG232-NA





### Dimensional drawing









# **Dynalite Signal Dimmer Controllers**

## Dimensional drawing





### **Product details**



Front of the DBC905 9 x 5A

EcoLinx Signal Dimmer Controller



DDBC516FR 5 x 16A Signal Dimmer Controller front



DDBC120-DALI MultiMaster DALI Driver Controller



Detail photo of the DMBC110



© 2023 Signify Holding All rights reserved. Signify does not give any representation or warranty as to the accuracy or completeness of the information included herein and shall not be liable for any action in reliance thereon. The information presented in this document is not intended as any commercial offer and does not form part of any quotation or contract, unless otherwise agreed by Signify. All trademarks are owned by Signify Holding or their respective owners.