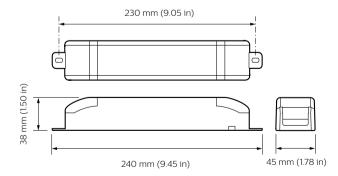

t DALI) and support two ranges of install opportunities of both DIN-rail and wall box, to allow for flexible install opportunities. The Signal Dimmer Controller range also support a vast range of driver controllers with a variety of circuit numbers and sizes to work individually or as part of a system, suiting any project requirement.

### **Benefits**

- · Multiple protocols supported
- · Options available
- · Inbuilt diagnostic functionality

### **Application**

- · Retail and Hospitality, Office and Industry
- · Public spaces, Stadiums and multi-purpose Event Centers
- Residential

# **Dynalite Signal Dimmer Controllers**

### Versions



DBC905 9 x 5A EcoLinx Signal Dimmer Controller



DDBC516FR 5 x 16A Signal Dimmer Controller

DMBC110

DNG232-NA





### Dimensional drawing









# **Dynalite Signal Dimmer Controllers**

## Dimensional drawing





### **Product details**



Front of the DBC905 9 x 5A

EcoLinx Signal Dimmer Controller



DDBC516FR 5 x 16A Signal Dimmer Controller front



DDBC120-DALI MultiMaster DALI Driver Controller



Detail photo of the DMBC110



© 2023 Signify Holding All rights reserved. Signify does not give any representation or warranty as to the accuracy or completeness of the information included herein and shall not be liable for any action in reliance thereon. The information presented in this document is not intended as any commercial offer and does not form part of any quotation or contract, unless otherwise agreed by Signify. All trademarks are owned by Signify Holding or their respective owners.