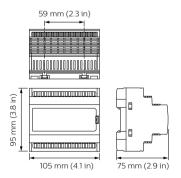

dcast DALI) and support two ranges of install opportunities of both DIN-rail and wall box, to allow for flexible install opportunities. The Signal Dimmer Controller range also support a vast range of driver controllers with a variety of circuit numbers and sizes to work individually or as part of a system, suiting any project requirement.

### **Benefits**

- · Multiple protocols supported
- · Options available
- · Inbuilt diagnostic functionality

### **Application**

- · Retail and Hospitality, Office and Industry
- · Public spaces, Stadiums and multi-purpose Event Centers
- Residential

# **Dynalite Signal Dimmer Controllers**

### Versions



DBC905 9 x 5A EcoLinx Signal Dimmer Controller



DDBC516FR 5 x 16A Signal Dimmer Controller

DMBC110

DNG232-NA





### Dimensional drawing









# **Dynalite Signal Dimmer Controllers**

## Dimensional drawing





### **Product details**



Front of the DBC905 9 x 5A

EcoLinx Signal Dimmer Controller



DDBC516FR 5 x 16A Signal Dimmer Controller front



DDBC120-DALI MultiMaster DALI Driver Controller



Detail photo of the DMBC110



© 2023 Signify Holding All rights reserved. Signify does not give any representation or warranty as to the accuracy or completeness of the information included herein and shall not be liable for any action in reliance thereon. The information presented in this document is not intended as any commercial offer and does not form part of any quotation or contract, unless otherwise agreed by Signify. All trademarks are owned by Signify Holding or their respective owners.