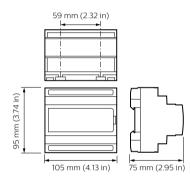

D fittings, the Dynalite LED Dimmers use Pulse Width Modulation (PWM) technology to great effect. Perfectly suited to Red, Green, Blue (RGB) color changing applications, chase sequencing or provision of elegant scene settings. The Dynalite LED drivers come in a range of configurations to meet the compatibility requirements of many of the available LED fittings. Each device is ready to receive native DMX allowing them to be used in color mixing or chase sequence applications.

#### Benefits

Directly drive LED fittings with pulse width modulation technology

#### Application

- Retail and Hospitality, Office and Industry
- Public spaces, Stadiums and multi-purpose Event Centres
- $\cdot$  Residential

### **Dynalite LED PWM Controllers**

Versions



DDLEDC605-GL

#### Dimensional drawing



#### **Product details**

Detail photo of the DDLEDC605-GL



#### **Dynalite LED PWM Controllers**



© 2023 Signify Holding All rights reserved. Signify does not give any representation or warranty as to the accuracy or completeness of the information included herein and shall not be liable for any action in reliance thereon. The information presented in this document is not intended as any commercial offer and does not form part of any quotation or contract, unless otherwise agreed by Signify. All trademarks are owned by Signify Holding or their respective owners.

www.lighting.philips.com 2023, August 2 - data subject to change