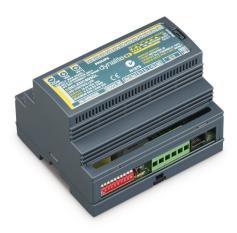

# **PHILIPS** Lighting



# Sophisticated yet simple energyefficient lighting control solutions

## **Dynalite LED PWM Controllers**

Capable of directly driving LED fittings, the Dynalite LED Dimmers use Pulse Width Modulation (PWM) technology to great effect. Perfectly suited to Red, Green, Blue (RGB) color changing applications, chase sequencing or provision of elegant scene settings. The Dynalite LED drivers come in a range of configurations to meet the compatibility requirements of many of the available LED fittings. Each device is ready to receive native DMX allowing them to be used in color mixing or chase sequence applications.

#### Benefits

Directly drive LED fittings with pulse width modulation technology

#### Application

- Retail and Hospitality, Office and Industry
- Public spaces, Stadiums and mu