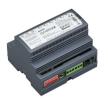

trollers**

Capable of directly driving LED fittings, the Dynalite LED Dimmers use Pulse Width Modulation (PWM) technology to great effect. Perfectly suited to Red, Green, Blue (RGB) color changing applications, chase sequencing or provision of elegant scene settings. The Dynalite LED drivers come in a range of configurations to meet the compatibility requirements of many of the available LED fittings. Each device is ready to receive native DMX allowing them to be used in color mixing or chase sequence applications.

#### Benefits

Directly drive LED fittings with pulse width modulation technology

#### Application

- Retail and Hospitality, Office and Industry
- Public spaces, Stadiums and multi-purpose Event Centres
- $\cdot$  Residential

### **Dynalite LED PWM Controllers**

Versions



DDLEDC605-GL

#### Dimensional drawing



#### **Product details**

Detail photo of the DDLEDC605-GL



#### **Dynalite LED PWM Controllers**



© 2023 Signify Holding All rights reserved. Signify does not give any representation or warranty as to the accuracy or completeness of the information included herein and shall not be liable for any action in reliance thereon. The information presented in this document is not intended as any commercial offer and does not form part of any quotation or contract, unless otherwise agreed by Signify. All trademarks are owned by Signify Holding or their respective owners.

www.lighting.philips.com 2023, August 2 - data subject to change