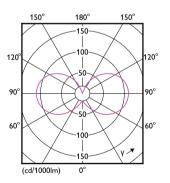

e applications in homes, shops, hotels and restaurants. Compatible with existing fixtures with G4 holders and designed for retrofit replacement of halogen capsules, CorePro LEDcapsule delivers significant energy savings and minimises maintenance costs without any compromise on light quality.

#### **Benefits**

- Up to 88% energy saving compared with halogen lamps
- · Broad compatibility with transformers
- · Lower maintenance costs

### **Features**

- Easy retrofit
- · Lifetime of 15,000 hours
- UV- and IR-free light
- · Free of mercury and hazardous materials

#### **Application**

- · Hotels, restaurants, bars, cafés
- Lobbies, corridors, stairwells, washrooms, reception areas, under-cabinet fixtures, cabinet lighting

## CorePro LEDcapsule LV

## Versions



## Dimensional drawing





| Product                               | D     | С     |
|---------------------------------------|-------|-------|
| CorePro LEDcapsuleLV 2.1-20W G4 827 D | 15 mm | 40 mm |



© 2024 Signify Holding All rights reserved. Signify does not give any representation or warranty as to the accuracy or completeness of the information included herein and shall not be liable for any action in reliance thereon. The information presented in this document is not intended as any commercial offer and does not form part of any quotation or contract, unless otherwise agreed by Signify. All trademarks are owned by Signify Holding or their respective owners.