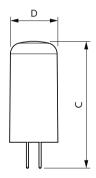

## Dimensional drawing

| Product                               | D     | С     |
|---------------------------------------|-------|-------|
| CorePro LEDcapsuleLV 2.1-20W G4 827 D | 15 mm | 40 mm |

© 2024 Signify Holding All rights reserved. Signify does not give any representation or warranty as to the accuracy or completeness of the information included herein and shall not be liable for any action in reliance thereon. The information presented in this document is not intended as any commercial offer and does not form part of any quotation or contract, unless otherwise agreed by Signify. All trademarks are owned by Signify Holding or their respective owners.