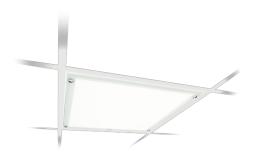

#### Cleanroom LED CR250B

In applications where hygiene is crucially important, such as hospitals and food production facilities, customers want proven IP65 and IP54-rated luminaires that are safe to use and come at an attractive price. This family of Philips Cleanroom CR250B fixtures represent true value for money: the Philips LED engine delivers reliable, high-quality light, and the flexible mounting possibilities mean that this cleanroom LED lighting family can be used in a wide range of applications. These cleanroom luminaires are also compliant with all relevant standards (CE, EMC, RoHS).

#### **Features**

- $\cdot$  Uniform surface of light
- $\cdot$  IP65 (glass cover) and IP54 (PMMA cover) versions
- · Light output 3500 to 5500 lm
- $\boldsymbol{\cdot}$  Works with different ceiling types
- · Class II