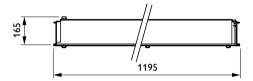

ean that this cleanroom LED lighting family can be used in a wide range of applications. These cleanroom luminaires are also compliant with all relevant standards (CE, EMC, RoHS).

#### **Benefits**

- · Value-for-money investment
- · Low maintenance costs due to the long lifetime of the luminaire
- · Meets light-level requirements for main applications

#### **Features**

- $\cdot$  Uniform surface of light
- $\cdot$  IP65 (glass cover) and IP54 (PMMA cover) versions
- · Light output 3500 to 5500 lm
- $\boldsymbol{\cdot}$  Works with different ceiling types
- · Class II

#### **Application**

- · Food production facilities and kitchens
- · Hospitals and Care Centers
- · Clean production areas

# **Cleanroom LED CR250B**

## Versions



Cleanroom LED-CR250B W30L120

# Dimensional drawing





#### **Product details**



Cleanroom\_LED-CR250B\_PSU-DP08



Cleanroom\_LED-CR250B\_W30L120\_CR250Z\_SMB-DP13

## Cleanroom LED CR250B

# Polar Wide Diagrams



Polar Normal (separate) - null - 910503910173



© 2023 Signify Holding All rights reserved. Signify does not give any representation or warranty as to the accuracy or completeness of the information included herein and shall not be liable for any action in reliance thereon. The information presented in this document is not intended as any commercial offer and does not form part of any quotation or contract, unless otherwise agreed by Signify. All trademarks are owned by Signify Holding or their respective owners.