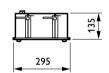

n that this cleanroom LED lighting family can be used in a wide range of applications. These cleanroom luminaires are also compliant with all relevant standards (CE, EMC, RoHS).

#### **Benefits**

- · Value-for-money investment
- · Low maintenance costs due to the long lifetime of the luminaire
- · Meets light-level requirements for main applications

#### **Features**

- $\cdot$  Uniform surface of light
- $\cdot$  IP65 (glass cover) and IP54 (PMMA cover) versions
- · Light output 3500 to 5500 lm
- $\boldsymbol{\cdot}$  Works with different ceiling types
- · Class II

#### **Application**

- · Food production facilities and kitchens
- · Hospitals and Care Centers
- · Clean production areas

# **Cleanroom LED CR250B**

## Versions



Cleanroom LED-CR250B W30L120

# Dimensional drawing





#### **Product details**



Cleanroom\_LED-CR250B\_PSU-DP08



Cleanroom\_LED-CR250B\_W30L120\_CR250Z\_SMB-DP13

## Cleanroom LED CR250B

# Polar Wide Diagrams



Polar Normal (separate) - null - 910503910173



© 2023 Signify Holding All rights reserved. Signify does not give any representation or warranty as to the accuracy or completeness of the information included herein and shall not be liable for any action in reliance thereon. The information presented in this document is not intended as any commercial offer and does not form part of any quotation or contract, unless otherwise agreed by Signify. All trademarks are owned by Signify Holding or their respective owners.