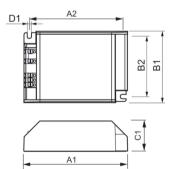

# Dimensional drawing

| Product                        | D1     | C1      | A1       | A2       | B1      |
|--------------------------------|--------|---------|----------|----------|---------|
| HID-AV C 35-70 /I CDM 220-240V | 4.8 mm | 34.7 mm | 189.2 mm | 170.7 mm | 83.5 mm |
| 50/60Hz                        |        |         |          |          |         |

| Product               | D1     | C1      | A1       | A2      | B1      | B2      |
|-----------------------|--------|---------|----------|---------|---------|---------|
| HID-AV C 35-70 /S CDM | 4.5 mm | 32.1 mm | 110.0 mm | 98.5 mm | 75.0 mm | 63.5 mm |
| 220-240V 50/60Hz      |        |         |          |         |         |         |