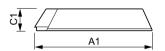

# Dimensional drawing

| Product                        | D1     | C1      | A1       | A2       | B1      |
|--------------------------------|--------|---------|----------|----------|---------|
| HID-AV C 35-70 /I CDM 220-240V | 4.8 mm | 34.7 mm | 189.2 mm | 170.7 mm | 83.5 mm |
| 50/60Hz                        |        |         |          |          |         |

| Product               | D1     | C1      | A1       | A2      | B1      | B2      |
|-----------------------|--------|---------|----------|---------|---------|---------|
| HID-AV C 35-70 /S CDM | 4.5 mm | 32.1 mm | 110.0 mm | 98.5 mm | 75.0 mm | 63.5 mm |
| 220-240V 50/60Hz      |        |         |          |         |         |         |