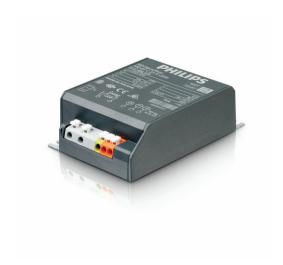

# **AspiraVision Compact for CDM**

AspiraVision is the mark of excellence in HID electronic gear technology — high-end, compact, lightweight and easy to use, with added features for optimal performance of 35, 50 and 70 W CDM lamps. The recently added switching function provides maximum flexibility for users by integrating three different wattage choices into a single driver.

### **Benefits**

- SOFT START allows installation with fewer circuit breakers; Loop Through allows faster, cost-efficient installation
- · Longer lifetime
- Driver can be set to 35, 50 or 70 W with the integrated switch, which means there is no need to replace the driver if the installation requires lower or higher-wattage lamps in the future

### **Features**

- SOFT START
- · Loop Through (in independent version)
- · Improved thermal performance
- · Low electromagnetic interference
- · Voltage drop detection