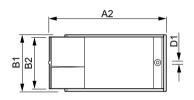

# Dimensional drawing

| Product                        | D1     | C1      | A1       | A2       | B1      |
|--------------------------------|--------|---------|----------|----------|---------|
| HID-AV C 35-70 /I CDM 220-240V | 4.8 mm | 34.7 mm | 189.2 mm | 170.7 mm | 83.5 mm |
| 50/60Hz                        |        |         |          |          |         |

| Product               | D1     | C1      | A1       | A2      | B1      | B2      |
|-----------------------|--------|---------|----------|---------|---------|---------|
| HID-AV C 35-70 /S CDM | 4.5 mm | 32.1 mm | 110.0 mm | 98.5 mm | 75.0 mm | 63.5 mm |
| 220-240V 50/60Hz      |        |         |          |         |         |         |