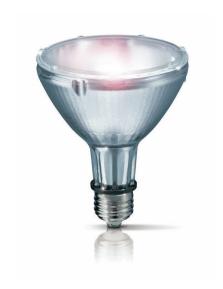

## MASTERColour CDM-R

Range of compact, high-efficiency, discharge reflector lamps with a stable color over lifetime and a crisp, sparkling light

#### **Features**

- · Crisp white light
- · Superior color quality
- High beam intensities are achieved very easy and efficiently from these compact reflector lamps