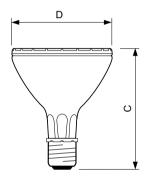

# Dimensional drawing

| Product                                  | D (max) | D     | C (max) | С      |
|------------------------------------------|---------|-------|---------|--------|
| MASTERC CDM-R 35W/830 E27 PAR30L 30D 1CT | 97 mm   | 95 mm | 123 mm  | 120 mm |