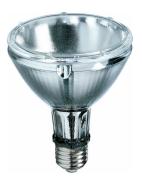

ents from small, unobtrusive luminaires
- · Simplified luminaire design because CDM-R lamps can be used in open luminaires
- · Relatively low heat output enhances comfort for shoppers and staff
- · Integrated UV-Block shield reduces fading risks

# **Features**

- · Warm or cool white colour impression with good colour rendering
- High beam intensities are achieved very easy and efficiently from these compact reflector lamps

#### **Application**

- · Shops and shop windows, offices and public buildings
- · Decorative outdoor: floodlighting and pedestrian areas

## Warnings and Safety

- · Control gear must include end-of-life protection (IEC61167, IEC 62035)
- Use only with electronic control gear. Colour 830 lamps may also use electromagnetic gear.

# **MASTERColour CDM-R**

# Versions



LPPR CDM-R 0001

# Dimensional drawing



| Product                                  | D (max) | D     | C (max) | С      |
|------------------------------------------|---------|-------|---------|--------|
| MASTERC CDM-R 35W/830 E27 PAR30L 30D 1CT | 97 mm   | 95 mm | 123 mm  | 120 mm |



# **MASTERColour CDM-R**

#### **Accent Diagrams**



Accent Diagram - MASTERC CDM-R 35W/830 E27 PAR30L 30D 1CT

# **Beam Diagrams**



Beam diagram - MASTERC CDM-R 35W/830 E27 PAR30L 30D 1CT



© 2023 Signify Holding All rights reserved. Signify does not give any representation or warranty as to the accuracy or completeness of the information included herein and shall not be liable for any action in reliance thereon. The information presented in this document is not intended as any commercial offer an