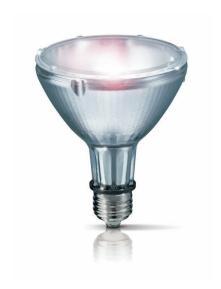

# MASTERColour CDM-R

Range of compact, high-efficiency, discharge reflector lamps with a stable colour over lifetime and a crisp, sparkling light

#### **Benefits**

- · High lamp efficacy results in low operating costs and low heat generation
- $\boldsymbol{\cdot}$  Long lamp life compared with incandescent and halogen lamps
- $\cdot$  Stable colour impression over lifetime
- Unique design increases flexibility in application and allows powerful accents from small, unobtrusive luminaires
- · Simplified luminaire design because CDM-R lamps can be used in open luminaires
- · Relatively low heat output enhances comfort for shoppers and staff
- · Integrated UV-Block shield reduces fading risks

# **Features**

- · Warm or cool white colour impression with good colour rendering
- High beam intensities are achieved very easy and efficiently from these compact reflector lamps