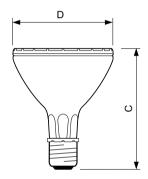

# Dimensional drawing

| Product                                  | D (max) | D     | C (max) | С      |
|------------------------------------------|---------|-------|---------|--------|
| MASTERC CDM-R 35W/830 E27 PAR30L 30D 1CT | 97 mm   | 95 mm | 123 mm  | 120 mm |