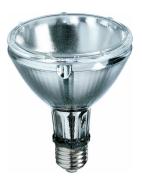

· Superior color quality
- High beam intensities are achieved very easy and efficiently from these compact reflector lamps

#### **Application**

- $\cdot$  Shops and shop windows, offices and public buildings
- · Decorative outdoor: floodlighting and pedestrian areas

### **Warnings and Safety**

- · Control gear must include end-of-life protection (IEC61167, IEC 62035)
- Use only with electronic control gear. Color 830 lamps may also use electromagnetic gear.
- A lamp breaking is extremely unlikely to have any impact on your health. If a lamp breaks, ventilate the room for 30 minutes and remove the parts, preferably with gloves. Put them in a sealed plastic bag and take it to your local waste facilities for recycling. Do not use a vacuum cleaner.

# **MASTERColour CDM-R**

## Versions



LPPR CDM-R 0001

# Dimensional drawing



| Product                                  | D (max) | D     | C (max) | С      |
|------------------------------------------|---------|-------|---------|--------|
| MASTERC CDM-R 35W/830 E27 PAR30L 30D 1CT | 97 mm   | 95 mm | 123 mm  | 120 mm |



## **MASTERColour CDM-R**

#### **Accent Diagrams**



Accent Diagram - MASTERC CDM-R 35W/830 E27 PAR30L 30D 1CT

## **Beam Diagrams**



Beam diagram - MASTERC CDM-R 35W/830 E27 PAR30L 30D 1CT



© 2023 Signify Holding All rights reserved. Signify does not give any representation or warranty as to the accuracy or completeness of the information included herein and shall not be liable for any action in reliance thereon. The information presented in this document is not intended as any commercial offer