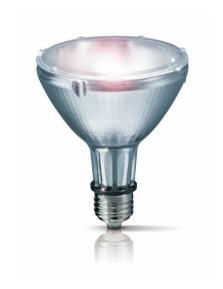

# Beautiful sparkle, simple use

## MASTERColour CDM-R

Range of compact, high-efficiency, discharge reflector lamps with a stable color over lifetime and a crisp, sparkling light

#### **Features**

- $\cdot \text{ Crisp white light }$
- · Superior color quality
- High beam intensities are achieved very easy and efficiently from these compact reflector lamps