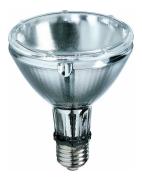

rior color quality
- High beam intensities are achieved very easy and efficiently from these compact reflector lamps

#### **Application**

- $\cdot$  Shops and shop windows, offices and public buildings
- · Decorative outdoor: floodlighting and pedestrian areas

### **Warnings and Safety**

- $\cdot$  Control gear must include end-of-life protection (IEC61167, IEC 62035)
- Use only with electronic control gear. Color 830 lamps may also use electromagnetic gear.
- A lamp breaking is extremely unlikely to have any impact on your health. If a lamp breaks, ventilate the room for 30 minutes and remove the parts, preferably with gloves. Put them in a sealed plastic bag and take it to your local waste facilities for recycling. Do not use a vacuum cleaner.

# **MASTERColour CDM-R**

## Versions



LPPR CDM-R 0001

# Dimensional drawing



| Product                                  | D (max) | D     | C (max) | С      |
|------------------------------------------|---------|-------|---------|--------|
| MASTERC CDM-R 35W/830 E27 PAR30L 30D 1CT | 97 mm   | 95 mm | 123 mm  | 120 mm |



## **MASTERColour CDM-R**

#### **Accent Diagrams**



Accent Diagram - MASTERC CDM-R 35W/830 E27 PAR30L 30D 1CT

## **Beam Diagrams**



Beam diagram - MASTERC CDM-R 35W/830 E27 PAR30L 30D 1CT



© 2023 Signify Holding All rights reserved. Signify does not give any representation or warranty as to the accuracy or completeness of the information included herein and shall not be liable for any action in reliance thereon. The information presented in this document is not intended as any commercial offer