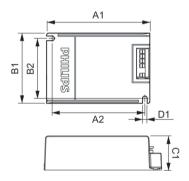

## Dimensional drawing

| Product            | D1   | C1      | A1       | A2      | B1      | B2      |
|--------------------|------|---------|----------|---------|---------|---------|
| HID-PV E 70 /S CDM | 4 mm | 31.6 mm | 109.8 mm | 98.7 mm | 74.8 mm | 63.7 mm |
| 220-240V 50/60Hz   |      |         |          |         |         |         |