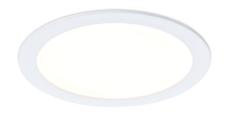

## **Greenup Slim Downlight**

Greenup Slim downlight is ultra-thin product for general lighting applications with limited build-in height, which is suitable for a series of Lighting applications in Office, Retail and General Area Lighting. Available in a wide variety of lumen packs, cut out size, color temp and dimming option (ETO approach).

#### Benefits

- $\cdot$  Compact design for better integration with the building
- Comfortable light with high efficiency
- Reliable performance for indoor applications
- Connected lighting and future-proof smart technology

#### Features

- Lumen package: 600lm, 1000lm, 1500lm, 2100lm
- Cut out size: 3", 5", 6", 8"
- CCT: 3000K / 4000K
- CRI: 80
- On/off (DALI, 1-10V ETO)
- Lifetime: 50,000hours L70 Ta 25°C