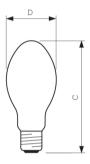

## Dimensional drawing

| Product                                 | D (max) | C (max) |
|-----------------------------------------|---------|---------|
| MASTER SON PIA Plus 100W/220 E40 1SL/12 | 76 mm   | 186 mm  |