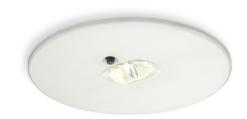

# **Emergency downlight EM120B**

Safety is of utmost importance for building owners, and therefore having proper emergency lighting in place is a major concern for them. The Emergency downlight EM120B offers an easy solution for stand alone emergency lighting, that is fully compliant with European regulations. The lithium battery (LiFePO4) has many advantages over nickel based products, as it has a longer lifetime, better discharge behaviour, is produced in a more welfare friendly way and can be recycled. Two interchangeable lenses are supplied with the product, to adjust the beam angle to the application.