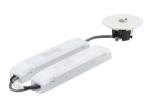

## Versions

Emergency downlight EM120B

## **Product details**

EM120B comes with two interchangeable lenses

Emergency\_downlight-EM120B-SPP.TIF

Changing the battery of the EM120B