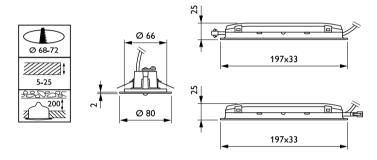

recycled. Two interchangeable lenses are supplied with the product, to adjust the beam angle to the application.

### Benefits

- Meets European standards for emergency lighting luminaires
- Lithium based battery type provides longer lifetime, low self discharge and high temperature tolerance
- Welfare friendly solution versus nickel based products as the battery can be recycled

### **Features**

- $\cdot$  Two interchangeable lens optics; corridor and open area
- $\cdot$  3 hours emergency lighting with optional self test
- 180 lm light output caters for typical application areas

### **Application**

- · Office environments
- · Corridors and transportation areas
- Hospitality
- · Retail

# **Emergency downlight EM120B**

## Versions



Emergency downlight EM120B

# Dimensional drawing



## **Product details**



EM120B comes with two interchangeable lenses



Emergency\_downlight-EM120B-SPP.TIF



Changing the battery of the EM120B

# **Emergency downlight EM120B**

## **Product details**







Installation of EM120B in 68 mm hole



© 2025 Signify Holding All rights reserved. Signify does not give any representation or warranty as to the accuracy or completeness of the information included herein and shall not be liable for any action in reliance thereon. The information presented in this document is not intended as any commercial offer and does not form part of any quotation or contract, unless otherwise agreed by Signify. All trademarks are owned by Signify Holding or their respective owners.