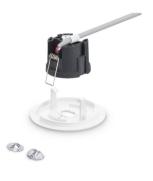

## **Product details**

Installation of EM120B in 68 mm hole

© 2025 Signify Holding All rights reserved. Signify does not give any representation or warranty as to the accuracy or completeness of the information included herein and shall not be liable for any action in reliance thereon. The information presented in this document is not intended as any commercial offer and does not form part of any quotation or contract, unless otherwise agreed by Signify. All trademarks are owned by Signify Holding or their respective owners.