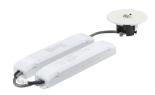

## **Product details**

EM120B comes with two interchangeable lenses

Emergency\_downlight-EM120B-SPP.TIF

Changing the battery of the EM120B