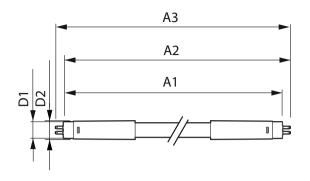

#### Dimensional drawing

150°

(cd/1000lm)

120

90

60

180°

100

60°

| Product                       | D1      | D2    | A1       | A2         | A3         |
|-------------------------------|---------|-------|----------|------------|------------|
| CorePro LEDtube 1200mm 16W865 | 15.8 mm | 19 mm | 1,149 mm | 1,156.1 mm | 1,163.2 mm |
| G5 I APR                      |         |       |          |            |            |