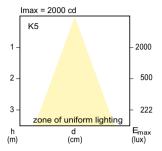

### **Accent Diagrams**

Accent Diagram - HalogenA Par30s 75W E27 230V 25D 1CT/15

| Product                                   | D (max) | C (max) |
|-------------------------------------------|---------|---------|
| 75 W E27 cap Clear Halogen reflector bulb | 96 mm   | 99 mm   |