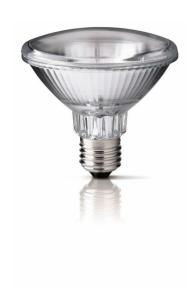

# HalogenA PAR30S

Mains-voltage halogen reflector that is easy to install instead of conventional reflector lamps, putting your objects in a superior-quality spot light. Provides crisp halogen light over a long lifetime.