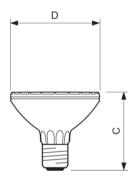

# Dimensional drawing

### **Accent Diagrams**

Accent Diagram - HalogenA Par30s 75W E27 230V 25D 1CT/15

| Product                                   | D (max) | C (max) |
|-------------------------------------------|---------|---------|
| 75 W E27 cap Clear Halogen reflector bulb | 96 mm   | 99 mm   |