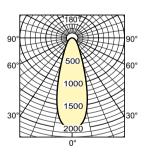

# HalogenA PAR30S

# **Beam Diagrams**

Beam diagram - HalogenA Par30s 75W E27 230V 25D 1CT/15