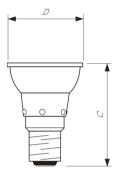

## Dimensional drawing

| Product                                      | D (max) | C (max) |
|----------------------------------------------|---------|---------|
| 50 W E27 cap Dimmable Halogen reflector bulb | 50.7 mm | 64 mm   |