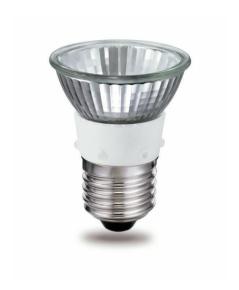

## **HALO SPOTONE**

Mains voltage Halogen ALU-coated reflector lamp

#### Versions

50 W E27 cap Halogen reflector bulb - RFT