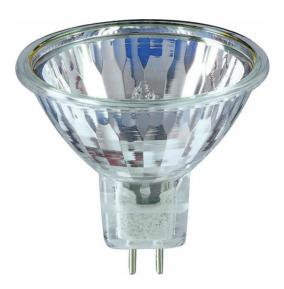

## Essential LV MR16

The Essential LV MR16 is part of the Philips "Value for Money" ranges. It is a good choice for professional end-users looking for high-quality accent light to create contrast in shops, hotels and restaurants.

#### Application

• Shops, hotels and restaurants