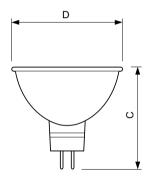

#### Dimensional drawing

| Product                                | D (max) | C (max) |
|----------------------------------------|---------|---------|
| 50 W GU5.3 cap Warm white Halogen spot | 51 mm   | 46 mm   |