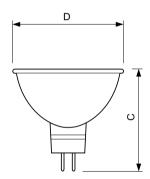

# Dimensional drawing

| Product                                | D (max) | C (max) |
|----------------------------------------|---------|---------|
| 20 W GU5.3 cap Warm white Halogen spot | 51 mm   | 46 mm   |