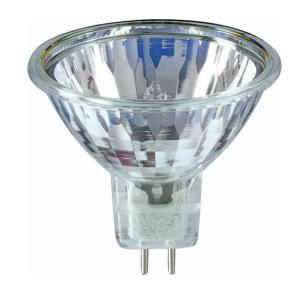

## **Essential LV MR16**

The Essential LV MR16 is part of the Philips "Value for Money" ranges. It is a good choice for professional end-users looking for high-quality accent light to create contrast in shops, hotels and restaurants.

# **Essential LV MR16**