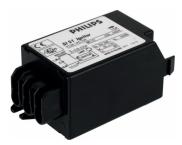

# **PHILIPS** Lighting



# Digital ignitors for maximum reliability

## HID ignitors for series systems

HID ignitors for series systems

#### Benefits

- Easy installation and wiring
- $\cdot$  Can operate with both semi-parallel and series ballasts
- Digital ignitors ensure maximum reliability

#### Features

- $\cdot$  Ignitors equipped with screw terminal blocks as standard
- Series ignitor will only work in series circuits

#### Application

Outdoor lighting (most popular application: road and tunnel lighting)

#### Versions





GPPR\_SND\_PHL-Product photo

GPPR SI 0001

### HID ignitors for series systems

#### Dimensional drawing





| Product                | D1     | C1      | A1      | A2      | B1      |
|------------------------|--------|---------|---------|---------|---------|
| SI 51 220-240V 50/60Hz | 4.3 mm | 38.0 mm | 84.5 mm | 65.0 mm | 41.0 mm |

| Product                 | D1     | C1      | A1      | A2      | B1      |
|-------------------------|--------|---------|---------|---------|---------|
| SND 57 220-240V 50/60Hz | 4.3 mm | 38.5 mm | 84.5 mm | 65.0 mm | 41.5 mm |
| SND 58 220-240V 50/60Hz | 4.3 mm | 38.5 mm | 84.5 mm | 65.0 mm | 41.5 mm |



© 2024 Signify Holding All rights reserved. Signify does not give any representation or warranty as to the accuracy or completeness of the informat