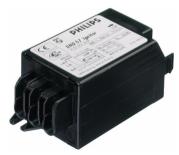

# **PHILIPS** Lighting



# Digital ignitors for maximum reliability

## HID ignitors for series systems

HID ignitors for series systems

#### Benefits

- Easy installation and wiring
- $\cdot$  Can operate with both semi-parallel and series ballasts
- Digital ignitors ensure maximum reliability

#### Features

- $\cdot$  Ignitors equipped with screw terminal blocks as standard
- Series ignitor will only work in series circuits

#### Application

Outdoor lighting (most popular application: road and tunnel lighting)

#### Versions





GPPR\_SND\_PHL-Product photo

GPPR SI 0001

### HID ignitors for series systems

#### Dimensional drawing





| Product                | D1     | C1      | A1      | A2      | B1      |
|------------------------|--------|---------|---------|---------|---------|
| SI 51 220-240V 50/60Hz | 4.3 mm | 38.0 mm | 84.5 mm | 65.0 mm | 41.0 mm |

| Product                 | D1     | C1      | A1      | A2      | B1      |
|-------------------------|--------|---------|---------|---------|---------|
| SND 57 220-240V 50/60Hz | 4.3 mm | 38.5 mm | 84.5 mm | 65.0 mm | 41.5 mm |
| SND 58 220-240V 50/60Hz | 4.3 mm | 38.5 mm | 84.5 mm | 65.0 mm | 41.5 mm |



© 2024 Signify Holding All rights reserved. Signify does not give any representation or warranty as to the accuracy or completeness of the inform