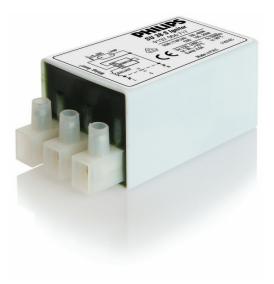

# **PHILIPS** Lighting



# Digital ignitors for maximum reliability

## HID ignitors for series systems

HID ignitors for series systems

#### Benefits

- Easy installation and wiring
- $\cdot$  Can operate with both semi-parallel and series ballasts
- Digital ignitors ensure maximum reliability

#### Features

- $\cdot$  Ignitors equipped with screw terminal blocks as standard
- Series ignitor will only work in series circuits

#### Application

Outdoor lighting (most popular application: road and tunnel lighting)

#### Versions





GPPR\_SND\_PHL-Product photo

GPPR SI 0001

### HID ignitors for series systems

#### Dimensional drawing





| Product                | D1     | C1      | A1      | A2      | B1      |
|------------------------|--------|---------|---------|---------|---------|
| SI 51 220-240V 50