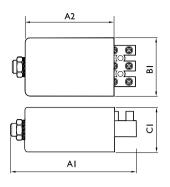

#### Dimensional drawing

| Product | A2      | C1    | A1    | B1    |  |
|---------|---------|-------|-------|-------|--|
| SU 42-S | 63.4 mm | 34 mm | 96 mm | 45 mm |  |

© 2024 Signify Holding All rights reserved. Signify does not give any representation or warranty as to the accuracy or completeness of the information included herein and shall not be liable for any action in reliance thereon. The information presented in this document is not intended as any commercial offer and does not form part of any quotation or contract, unless otherwise agreed by Signify. All trademarks are owned by Signify Holding or their respective owners.