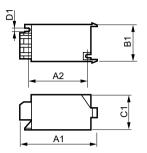

#### Dimensional drawing

| Product   | C1      | A1       | A2      | B1      |
|-----------|---------|----------|---------|---------|
| SN 56     | 38.5 mm | 114.5 mm | 95.0 mm | 41.5 mm |
| SN 57     | 38.5 mm | 85.5 mm  | 65.0 mm | 41.5 mm |
| SN 57     | 38.5 mm | 85.5 mm  | 65.0 mm | 41.5 mm |
| SN 58     | 38.5 mm | 85.5 mm  | 65.0 mm | 41.5 mm |
| SN 58     | 38.5 mm | 85.5 mm  | 65.0 mm | 41.5 mm |
| SN 58 T15 | 38.5 mm | 85.5 mm  | 65.0 mm | 41.5 mm |