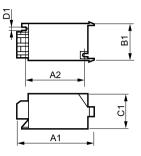

#### Dimensional drawing

| Product | C1      | A1       | A2      | B1      |
|---------|---------|----------|---------|---------|
| SN 56   | 38.5 mm | 114.5 mm | 95.0 mm | 41.5 mm |
| SN 57   | 38.5 mm | 85.5 mm  | 65.0 mm | 41.5 mm |
| SN 58   | 38.5 mm | 85.5 mm  | 65.0 mm | 41.5 mm |