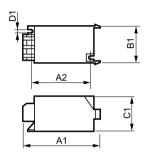

### Dimensional drawing

| Product | C1      | A1      | A2      | B1      |
|---------|---------|---------|---------|---------|
| SN 58   | 38.5 mm | 85.5 mm | 65.0 mm | 41.5 mm |