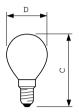

# **Product Description**

## **Appliance Oven P45**

Lustre vacuum lamps with clear glass (P-bulb)

#### **Benefits**

 $\cdot$  Reliable operation when used in special lampholders at high oven temperatures (up to 300°C)

#### **Features**

- · Coiled-coil filament
- Manufactured with heat-resistant solder, getter and lamp-base cement

#### **Application**

- Electrical and standard ovens, rotisseries and similar places subject to high operating temperatures
- Available for specific oven luminaires fitted in different positions such as downlighter, side-light and backlight

#### **Versions**



40 W E14 cap Oven Incandescent appliance bulb - RFT

## **Appliance Oven P45**

### Dimensional drawing