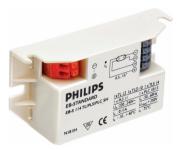

Compact, lightweight, high-frequency electronic ballast designed for TL (6-18 W) and compact fluorescent PL (7-24 W) lamps

### **Benefits**

- Optimum lamp lifetime compared with electromagnetic gear circuits is achieved in applications with long burning hours (IEC cycle)
- Energy savings of more than 25% (at equal luminous flux) compared with electromagnetic gear
- · Enhanced design freedom thanks to compact form

### **Features**

- $\cdot$  Warm start: (EBS 114 & EBS118) flicker-free start, ideal for lighting applications up to 25 W
- Multi-lamp ballast: one ballast can be used to drive lamps of different types and wattages

### **Application**

- · Indoor residential areas
- · Outdoor residential areas

# Micropower Electronic ballast for TL/PL-S/-T/-C lamps (India)

### Versions





GPPR\_INEFLU02\_0001-Product photo

**GPPR INEFLU02 0002** 

## Dimensional drawing



| Product        | D1     | C1      | A1      | A2      | B1      |
|----------------|--------|---------|---------|---------|---------|
| EBS 114 230 SH | 4.0 mm | 22.0 mm | 80.0 mm | 65.0 mm | 40.0 mm |
| EBS 118 230 SH | 4.0 mm | 22.0 mm | 80.0 mm | 65.0 mm | 40.0 mm |



© 2024 Signify Holding All rights reserved. Signify does not give any representation or warranty as to the accuracy or completeness of the information included herein and shall not be liable for any action in reliance thereon. The information presented in this document is not intended as any commercial offer and does not form part of any quotation or contract, unless otherwise agreed by Signify. All trademarks are owned by Signify H