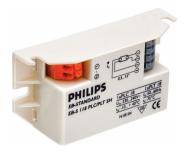

)

Compact, lightweight, high-frequency electronic ballast designed for TL (6-18 W) and compact fluorescent PL (7-24 W) lamps

### **Benefits**

- Optimum lamp lifetime compared with electromagnetic gear circuits is achieved in applications with long burning hours (IEC cycle)
- Energy savings of more than 25% (at equal luminous flux) compared with electromagnetic gear
- · Enhanced design freedom thanks to compact form

### **Features**

- $\cdot$  Warm start: (EBS 114 & EBS118) flicker-free start, ideal for lighting applications up to 25 W
- Multi-lamp ballast: one ballast can be used to drive lamps of different types and wattages

### **Application**

- · Indoor residential areas
- · Outdoor residential areas

# Micropower Electronic ballast for TL/PL-S/-T/-C lamps (India)

### Versions





GPPR\_INEFLU02\_0001-Product photo

**GPPR INEFLU02 0002** 

## Dimensional drawing



| Product        | D1     | C1      | A1      | A2      | B1      |
|----------------|--------|---------|---------|---------|---------|
| EBS 114 230 SH | 4.0 mm | 22.0 mm | 80.0 mm | 65.0 mm | 40.0 mm |
| EBS 118 230 SH | 4.0 mm | 22.0 mm | 80.0 mm | 65.0 mm | 40.0 mm |



© 2024 Signify Holding All rights reserved. Signify does not give any representation or warranty as to the accuracy or completeness of the information included herein and shall not be liable for any action in reliance thereon. The information presented in this document is not intended as any commercial offer and does not form part of any quotation or contract, unless otherwise agreed by Signify. All trademarks are owned by Signify