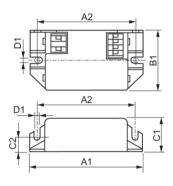

## Dimensional drawing

| Product        | D1     | C1      | A1      | A2      | B1      |
|----------------|--------|---------|---------|---------|---------|
| EBS 114 230 SH | 4.0 mm | 22.0 mm | 80.0 mm | 65.0 mm | 40.0 mm |
| EBS 118 230 SH | 4.0 mm | 22.0 mm | 80.0 mm | 65.0 mm | 40.0 mm |