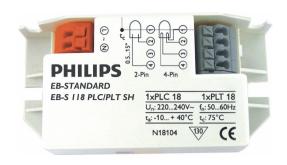

# Micropower electronic ballast for TL/PL-S/-T/-C lamps

# Micropower Electronic ballast for TL/PL-S/-T/-C lamps (India)

Compact, lightweight, high-frequency electronic ballast designed for TL (6-18 W) and compact fluorescent PL (7-24 W) lamps

### **Benefits**

- Optimum lamp lifetime compared with electromagnetic gear circuits is achieved in applications with long burning hours (IEC cycle)
- Energy savings of more than 25% (at equal luminous flux) compared with electromagnetic gear
- · Enhanced design freedom thanks to compact form

### **Features**

- $\cdot$  Warm start: (EBS 114 & EBS118) flicker-free start, ideal for lighting applications up to 25 W
- Multi-lamp ballast: one ballast can be used to drive lamps of different types and wattages

### **Application**

- · Indoor residen