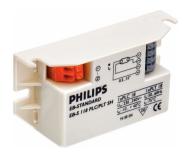

)

Compact, lightweight, high-frequency electronic ballast designed for TL (6-18 W) and compact fluorescent PL (7-24 W) lamps

### **Benefits**

- Optimum lamp lifetime compared with electromagnetic gear circuits is achieved in applications with long burning hours (IEC cycle)
- Energy savings of more than 25% (at equal luminous flux) compared with electromagnetic gear
- · Enhanced design freedom thanks to compact form

### **Features**

- $\cdot$  Warm start: (EBS 114 & EBS118) flicker-free start, ideal for lighting applications up to 25 W
- Multi-lamp ballast: one ballast can be used to drive lamps of different types and wattages

### **Application**

- · Indoor residential areas
- · Outdoor residential areas

# Micropower Electronic ballast for TL/PL-S/-T/-C lamps (India)

### Versions





GPPR\_INEFLU02\_0001-Product photo

**GPPR INEFLU02 0002** 

## Dimensional drawing



| Product        | D1     | C1      | A1      | A2      | B1      |
|----------------|--------|---------|---------|---------|---------|
| EBS 114 230 SH | 4.0 mm | 22.0 mm | 80.0 mm | 65.0 mm | 40.0 mm |
| EBS 118 230 SH | 4.0 mm | 22.0 mm | 80.0 mm | 65.0 mm | 40.0 mm |



© 2023 Signify Holding All rights reserved. Signify does not give any representation or warranty as to the accuracy or completeness of the information included herein and shall not be liable for any action in reliance thereon. The information presented in this document is not intended as any commercial offer and does not form part of any quotation or contract, unless otherwise agreed by Signify. All trademarks are owned by Signify