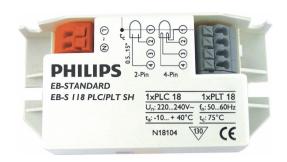

# Micropower electronic ballast for TL/PL-S/-T/-C lamps

# Micropower Electronic ballast for TL/PL-S/-T/-C lamps (India)

Compact, lightweight, high-frequency electronic ballast designed for TL (6-18 W) and compact fluorescent PL (7-24 W) lamps

### **Benefits**

- Optimum lamp lifetime compared with electromagnetic gear circuits is achieved in applications with long burning hours (IEC cycle)
- Energy savings of more than 25% (at equal luminous flux) compared with electromagnetic gear
- · Enhanced design freedom thanks to compact form

### **Features**

- $\cdot$  Warm start: (EBS 114 & EBS118) flicker-free start, ideal for lighting applications up to 25 W
- Multi-lamp ballast: one ballast can be used to drive lamps of different types and wattages

### **Application**

- · Indoor residen