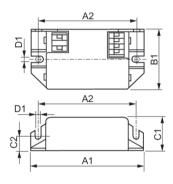

## Dimensional drawing

| Product        | D1     | C1      | A1      | A2      | B1      |
|----------------|--------|---------|---------|---------|---------|
| EBS 114 230 SH | 4.0 mm | 22.0 mm | 80.0 mm | 65.0 mm | 40.0 mm |
| EBS 118 230 SH | 4.0 mm | 22.0 mm | 80.0 mm | 65.0 mm | 40.0 mm |