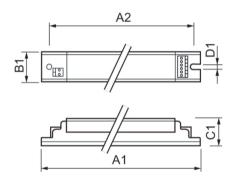

#### **Dimensional drawing**

| Product     | D1     | C1      | A1       | A2       | B1      |
|-------------|--------|---------|----------|----------|---------|
| EBT 136 TLD | 4.0 mm | 30.0 mm | 210.0 mm | 200.0 mm | 40.0 mm |
| EBT 218 TLD | 4.0 mm | 30.0 mm | 210.0 mm | 200.0 mm | 40.0 mm |
| EBT 236 TLD | 4.0 mm | 30.0 mm | 210.0 mm | 200.0 mm | 40.0 mm |