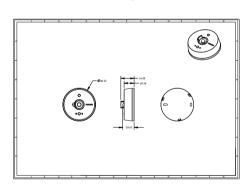

nteract Ready ceiling-mounted wireless sensors. Place the sensors wherever you need them for complete coverage. Control an entire group of Interact connected luminaires and devices with a single ceiling-mounted sensor, or group them with other Interact Ready sensors for ultimate control flexibility. The Interact app makes zoning and re-zoning a breeze, without any wiring limitations. The result? Impressive energy savings and exceptional control flexibility.

#### **Application**

- Office
- · Industrial
- Education
- Healthcare
- Retail
- Hospitality

# **Interact Ready Ceiling-mounted Sensors**

#### Versions









MPS3100 Sensor Product Standard Image

LCN3120/5 Occupancy Sensor

LCN3120 OCC Sensor IP65

LCN3110-5 Occupancy Sensor



LCN3110 OCC Sensor IP65

#### Dimensional drawing





#### **Product details**



MPS3100 Sensor Product Detail Image



MPS3100 Sensor Product Detail Image

## **Interact Ready Ceiling-mounted Sensors**

#### **Product details**



MPS3100 Sensor Product Detail Image



MPS3100 Sensor Product Detail Image



MPS3100 Sensor Product Detail Image



MPS3100 Sensor Product Detail Image



MPS3100 Sensor Product Detail Image



MPS3100 Sensor Product Detail Image