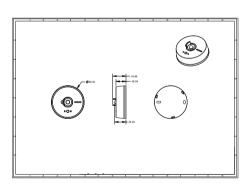

eract Ready ceiling-mounted wireless sensors. Place the sensors wherever you need them for complete coverage. Control an entire group of Interact connected luminaires and devices with a single ceiling-mounted sensor, or group them with other Interact Ready sensors for ultimate control flexibility. The Interact app makes zoning and re-zoning a breeze, without any wiring limitations. The result? Impressive energy savings and exceptional control flexibility.

#### **Application**

- Office
- · Industrial
- Education
- Healthcare
- Retail
- Hospitality

# **Interact Ready Ceiling-mounted Sensors**

#### Versions









MPS3100 Sensor Product Standard Image

LCN3120/5 Occupancy Sensor

LCN3120 OCC Sensor IP65

LCN3110-5 Occupancy Sensor



LCN3110 OCC Sensor IP65

#### Dimensional drawing





#### **Product details**



MPS3100 Sensor Product Detail Image



MPS3100 Sensor Product Detail Image

## **Interact Ready Ceiling-mounted Sensors**

#### **Product details**



MPS3100 Sensor Product Detail Image



MPS3100 Sensor Product Detail Image



MPS3100 Sensor Product Detail Image



MPS3100 Sensor Product Detail Image



MPS3100 Sensor Product Detail Image



MPS3100 Sensor Product Detail Image