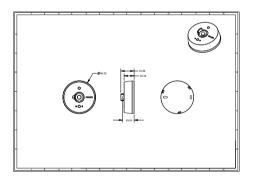

ensors. Place the sensors wherever you need them for complete coverage. Control an entire group of Interact connected luminaires and devices with a single ceiling-mounted sensor, or group them with other Interact Ready sensors for ultimate control flexibility. The Interact app makes zoning and re-zoning a breeze, without any wiring limitations. The result? Impressive energy savings and exceptional control flexibility.

#### **Application**

- Office
- Industrial
- Education
- Healthcare
- Retail
- Hospitality

#### Versions



MPS3100 Sensor Product Standard Image



LCN3120 OCC Sensor IP65

# **Interact Ready Ceiling-mounted Sensors**

#### Versions

OCC 0101A02 DL BP Sensor WH product photo



LCN3110 OCC Sensor IP65



OCC 0100A02 BP Sensor WH product photo



#### Dimensional drawing





#### **Product details**



MPS3100 Sensor Product Detail Image



MPS3100 Sensor Product Detail Image

## **Interact Ready Ceiling-mounted Sensors**

#### **Product details**



MPS3100 Sensor Product Detail Image



MPS3100 Sensor Product Detail Image



MPS3100 Sensor Product Detail Image



MPS3100 Sensor Product Detail Image



MPS3100 Sensor Product Detail Image



MPS3100 Sensor Product Detail Image