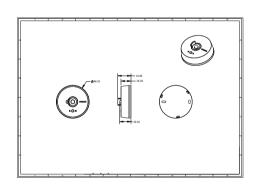

sors. Place the sensors wherever you need them for complete coverage. Control an entire group of Interact connected luminaires and devices with a single ceiling-mounted sensor, or group them with other Interact Ready sensors for ultimate control flexibility. The Interact app makes zoning and re-zoning a breeze, without any wiring limitations. The result? Impressive energy savings and exceptional control flexibility.

#### **Application**

- Office
- Industrial
- Education
- Healthcare
- Retail
- Hospitality

#### Versions



MPS3100 Sensor Product Standard Image



LCN3120 OCC Sensor IP65

# **Interact Ready Ceiling-mounted Sensors**

#### Versions

OCC 0101A02 DL BP Sensor WH product photo



LCN3110 OCC Sensor IP65



OCC 0100A02 BP Sensor WH product photo



#### Dimensional drawing





#### **Product details**



MPS3100 Sensor Product Detail Image



MPS3100 Sensor Product Detail Image

## **Interact Ready Ceiling-mounted Sensors**

#### **Product details**



MPS3100 Sensor Product Detail Image



MPS3100 Sensor Product Detail Image



MPS3100 Sensor Product Detail Image



MPS3100 Sensor Product Detail Image



MPS3100 Sensor Product Detail Image



MPS3100 Sensor Product Detail Image