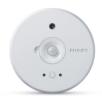

# Easy, effective, smart lighting for all.

## **Interact Ready Ceiling-mounted Sensors**

Enhance your smart lighting system effortlessly with Interact Ready ceiling-mounted wireless sensors. Place the sensors wherever you need them for complete coverage. Control an entire group of Interact connected luminaires and devices with a single ceiling-mounted sensor, or group them with other Interact Ready sensors for ultimate control flexibility. The Interact app makes zoning and re-zoning a breeze, without any wiring limitations. The result? Impressive energy savings and exceptional control flexibility.

#### **Application**

- Office
- Industrial
- Education
- Healthcare
- Retail
- Hospitality

#### Versions



MPS3100 Sensor Product Standard Image



LCN3110 OCC Sensor IP65

# **Interact R