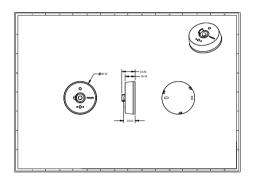

lighting system effortlessly with Interact Ready ceiling-mounted wireless sensors. Place the sensors wherever you need them for complete coverage. Control an entire group of Interact connected luminaires and devices with a single ceiling-mounted sensor, or group them with other Interact Ready sensors for ultimate control flexibility. The Interact app makes zoning and re-zoning a breeze, without any wiring limitations. The result? Impressive energy savings and exceptional control flexibility.

#### **Application**

- Office
- Industrial
- Education
- Healthcare
- Retail
- Hospitality

#### Versions



MPS3100 Sensor Product Standard Image



LCN3110 OCC Sensor IP65

# **Interact Ready Ceiling-mounted Sensors**

## Versions

OCC 0100A02 BP Sensor WH product photo



## Dimensional drawing





### **Product details**



MPS3100 Sensor Product Detail Image



MPS3100 Sensor Product Detail Image



MPS3100 Sensor Product Detail Image



MPS3100 Sensor Product Detail Image

# **Interact Ready Ceiling-mounted Sensors**

#### **Product details**



MPS3100 Sensor Product Detail Image



MPS3100 Sensor Product Detail Image



MPS3100 Sensor Product Detail Image



MPS3100 Sensor Product Detail Image



© 2025 Signify Holding All rights reserved. Signify does not give any representation or warranty as to the accuracy or completeness of the information included herein and shall not be liable for any action in reliance thereon. The information presented in this document is not intended as any commercial offer and does not form part of any quotation or contract, unless otherwise agree