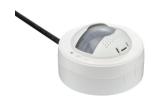

with Interact Ready ceiling-mounted wireless sensors. Place the sensors wherever you need them for complete coverage. Control an entire group of Interact connected luminaires and devices with a single ceiling-mounted sensor, or group them with other Interact Ready sensors for ultimate control flexibility. The Interact app makes zoning and re-zoning a breeze, without any wiring limitations. The result? Impressive energy savings and exceptional control flexibility.

#### **Application**

- Office
- Industrial
- Education
- Healthcare
- Retail
- Hospitality

#### Versions



MPS3100 Sensor Product Standard Image



LCN3110 OCC Sensor IP65

# **Interact Ready Ceiling-mounted Sensors**

## Versions

OCC 0100A02 BP Sensor WH product photo



## Dimensional drawing





### **Product details**



MPS3100 Sensor Product Detail Image



MPS3100 Sensor Product Detail Image



MPS3100 Sensor Product Detail Image



MPS3100 Sensor Product Detail Image

# **Interact Ready Ceiling-mounted Sensors**

#### **Product details**



MPS3100 Sensor Product Detail Image



MPS3100 Sensor Product Detail Image



MPS3100 Sensor Product Detail Image



MPS3100 Sensor Product Detail Image



© 2025 Signify Holding All rights reserved. Signify does not give any representation or warranty as to the accuracy or completeness of the information included herein and shall not be liable for any action in reliance thereon. The information presented in this document is not intended as any commercial offer and does not form part of any quotation or contract, unless otherwise agreed by Signify. All trademarks