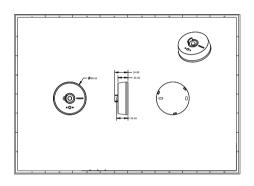

ighting system effortlessly with Interact Ready ceiling-mounted wireless sensors. Place the sensors wherever you need them for complete coverage. Control an entire group of Interact connected luminaires and devices with a single ceiling-mounted sensor, or group them with other Interact Ready sensors for ultimate control flexibility. The Interact app makes zoning and re-zoning a breeze, without any wiring limitations. The result? Impressive energy savings and exceptional control flexibility.

#### **Application**

- Office
- Industrial
- Education
- Healthcare
- Retail
- Hospitality

#### Versions



MPS3100 Sensor Product Standard Image



LCN3110 OCC Sensor IP65

# **Interact Ready Ceiling-mounted Sensors**

## Versions

OCC 0100A02 BP Sensor WH product photo



## Dimensional drawing





### **Product details**



MPS3100 Sensor Product Detail Image



MPS3100 Sensor Product Detail Image



MPS3100 Sensor Product Detail Image



MPS3100 Sensor Product Detail Image

# **Interact Ready Ceiling-mounted Sensors**

#### **Product details**



MPS3100 Sensor Product Detail Image



MPS3100 Sensor Product Detail Image



MPS3100 Sensor Product Detail Image



MPS3100 Sensor Product Detail Image



© 2025 Signify Holding All rights reserved. Signify does not give any representation or warranty as to the accuracy or completeness of the information included herein and shall not be liable for any action in reliance thereon. The information presented in this document is not intended as any commercial offer and does not form part of any quotation or contract, unless otherwise agreed