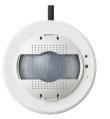

reless sensors. Place the sensors wherever you need them for complete coverage. Control an entire group of Interact connected luminaires and devices with a single ceiling-mounted sensor, or group them with other Interact Ready sensors for ultimate control flexibility. The Interact app makes zoning and re-zoning a breeze, without any wiring limitations. The result? Impressive energy savings and exceptional control flexibility.

#### **Application**

- Office
- Industrial
- Education
- Healthcare
- Retail
- Hospitality

#### Versions



MPS3100 Sensor Product Standard Image



LCN3110 OCC Sensor IP65

# **Interact Ready Ceiling-mounted Sensors**

## Versions

OCC 0100A02 BP Sensor WH product photo



## Dimensional drawing





### **Product details**



MPS3100 Sensor Product Detail Image



MPS3100 Sensor Product Detail Image



MPS3100 Sensor Product Detail Image



MPS3100 Sensor Product Detail Image

# **Interact Ready Ceiling-mounted Sensors**

#### **Product details**



MPS3100 Sensor Product Detail Image



MPS3100 Sensor Product Detail Image



MPS3100 Sensor Product Detail Image



MPS3100 Sensor Product Detail Image



© 2025 Signify Holding All rights reserved. Signify does not give any representation or warranty as to the accuracy or completeness of the information included herein and shall not be liable for any action in reliance thereon. The information presented in this document is not intended as any commercial offer and does not form part of any quotation or contract, unless otherwise agreed by Signify. All trademarks are owned by Signify Holding or their r