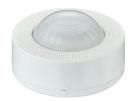

# Easy, effective, smart lighting for all.

## **Interact Ready Ceiling-mounted Sensors**

Enhance your smart lighting system effortlessly with Interact Ready ceiling-mounted wireless sensors. Place the sensors wherever you need them for complete coverage. Control an entire group of Interact connected luminaires and devices with a single ceiling-mounted sensor, or group them with other Interact Ready sensors for ultimate control flexibility. The Interact app makes zoning and re-zoning a breeze, without any wiring limitations. The result? Impressive energy savings and exceptional control flexibility.

#### **Application**

- Office
- Industrial
- Education
- Healthcare
- Retail
- Hospitality

#### Versions



MPS3100 Sensor Product Standard Image



LCN3110 OCC Sensor IP65

# **Interact Ready Ceiling-mounted Sensors**

## Versions

OCC 0100A02 BP Sensor WH product photo



## Dimensional drawing





### **Product details**



MPS3100 Sensor Product Detail Image



MPS3100 Sensor Product Detail Image



MPS3100 Sensor Product Detail Image



MPS3100 Sensor Product Detail Image

# **Interact Ready Ceiling-mounted Sensors**

#### **Product details**



MPS3100 Sensor Product Detail Image



MPS3100 Sensor Product Detail Image



MPS3100 Sensor Product Detail Image



MPS3100 Sensor Product Detail Image



© 2025 Signify Holding All rights reserved. Signify does not give any representation or warranty as to the accuracy or completeness of the information included herein and shall not be liable for any action in reliance thereon. The in