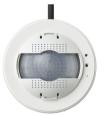

lace the sensors wherever you need them for complete coverage. Control an entire group of Interact connected luminaires and devices with a single ceiling-mounted sensor, or group them with other Interact Ready sensors for ultimate control flexibility. The Interact app makes zoning and re-zoning a breeze, without any wiring limitations. The result? Impressive energy savings and exceptional control flexibility.

## **Application**

- Office
- Industrial
- Education
- Healthcare
- Retail
- Hospitality

#### Versions



MPS3100 Sensor Product Standard Image



OCC 0101A02 DL BP Sensor WH product photo

# **Interact Ready Ceiling-mounted Sensors**

## Versions

OCC 0100A02 BP Sensor WH product photo



## Dimensional drawing





#### **Product details**



MPS3100 Sensor Product Detail Image



MPS3100 Sensor Product Detail Image



MPS3100 Sensor Product Detail Image



MPS3100 Sensor Product Detail Image

# **Interact Ready Ceiling-mounted Sensors**

#### **Product details**



MPS3100 Sensor Product Detail Image



MPS3100 Sensor Product Detail Image



MPS3100 Sensor Product Detail Image



MPS3100 Sensor Product Detail Image



© 2025 Signify Holding All rights reserved. Signify does not give any representation or warranty as to the accuracy or completeness of the information included herein and shall not be liable for any action in reliance thereon. The information presented in this document is not intended as any commercial offer and does not form part of any quotation or contract, unless otherwise agreed by Signify. All trademarks are owned by Signify Holding or their r