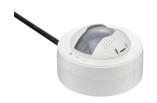

#### Versions

MPS3100 Sensor Product Standard Image

OCC 0101A02 DL BP Sensor WH product photo