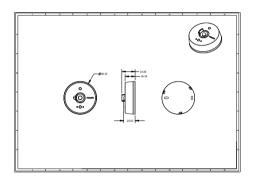

effortlessly with Interact Ready ceiling-mounted wireless sensors. Place the sensors wherever you need them for complete coverage. Control an entire group of Interact connected luminaires and devices with a single ceiling-mounted sensor, or group them with other Interact Ready sensors for ultimate control flexibility. The Interact app makes zoning and re-zoning a breeze, without any wiring limitations. The result? Impressive energy savings and exceptional control flexibility.

## **Application**

- Office
- Industrial
- Education
- Healthcare
- Retail
- Hospitality

#### Versions



MPS3100 Sensor Product Standard Image



OCC 0101A02 DL BP Sensor WH product photo

# **Interact Ready Ceiling-mounted Sensors**

## Versions

OCC 0100A02 BP Sensor WH product photo



## Dimensional drawing





#### **Product details**



MPS3100 Sensor Product Detail Image



MPS3100 Sensor Product Detail Image



MPS3100 Sensor Product Detail Image



MPS3100 Sensor Product Detail Image

# **Interact Ready Ceiling-mounted Sensors**

#### **Product details**



MPS3100 Sensor Product Detail Image



MPS3100 Sensor Product Detail Image



MPS3100 Sensor Product Detail Image



MPS3100 Sensor Product Detail Image



© 2025 Signify Holding All rights reserved. Signify does not give any representation or warranty as to the accuracy or completeness of the information included herein and shall not be liable for any action in reliance thereon. The information presented in this document is not intended as any commercial offer and does not form part of any quotation or contract, unless otherwise agre