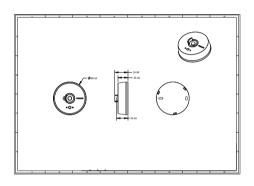

ffortlessly with Interact Ready ceiling-mounted wireless sensors. Place the sensors wherever you need them for complete coverage. Control an entire group of Interact connected luminaires and devices with a single ceiling-mounted sensor, or group them with other Interact Ready sensors for ultimate control flexibility. The Interact app makes zoning and re-zoning a breeze, without any wiring limitations. The result? Impressive energy savings and exceptional control flexibility.

## **Application**

- Office
- Industrial
- Education
- Healthcare
- Retail
- Hospitality

#### Versions



MPS3100 Sensor Product Standard Image



OCC 0101A02 DL BP Sensor WH product photo

# **Interact Ready Ceiling-mounted Sensors**

## Versions

OCC 0100A02 BP Sensor WH product photo



## Dimensional drawing





#### **Product details**



MPS3100 Sensor Product Detail Image



MPS3100 Sensor Product Detail Image



MPS3100 Sensor Product Detail Image



MPS3100 Sensor Product Detail Image

# **Interact Ready Ceiling-mounted Sensors**

#### **Product details**



MPS3100 Sensor Product Detail Image



MPS3100 Sensor Product Detail Image



MPS3100 Sensor Product Detail Image



MPS3100 Sensor Product Detail Image



© 2025 Signify Holding All rights reserved. Signify does not give any representation or warranty as to the accuracy or completeness of the information included herein and shall not be liable for any action in reliance thereon. The information presented in this document is not intended as any commercial offer and does not form part of any quotation or contract, unless otherwise agreed