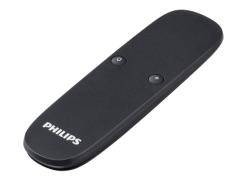

## **Interact Ready Remotes**

Say goodbye to complexity and hello to simplicity with Interact remotes, the hassle-free solution for seamlessly integrating wireless devices into your lighting network. With infrared communication technology and a simple button interface, adding and resetting devices is as easy as point and click!

## **Product details**

IRT9010/00 Transmitter IR Point -Front

© 2024 Signify Holding All rights reserved. Signify does not give any representation or warranty as to the accuracy or completeness of the information included herein and shall not be liable for any action in reliance thereon. The information presented in this document is not intended as any commercial offer and does not form part of any quotation or contract, unless otherwise agreed by Signify. All trademarks are owned by Signify Holding or their respective owners.