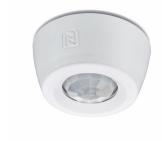

inaire-integrated Sensors**

Take advantage of the convenience and simplicity of Interact Ready luminaire-integrated wireless sensors. Enjoy automatic control based on occupancy detection and daylight variation, all without the need for in-field controller or sensor installation. Plus, with easy zoning and re-zoning through the Interact app, you can customize your lighting system without worrying about wiring constraints. Say goodbye to time-consuming installations and hello to hassle-free energy savings. Make the smart choice and choose Interact Ready luminaire-integrated wireless sensors for a truly optimized lighting experience.

### **Application**

- Office
- Industrial
- Education
- Healthcare
- Retail
- Hospitality

# **Interact Ready Luminaire-integrated Sensors**

### Versions





SC1500/05 Multi Sensor Bundle white

LCN4150/05 product photo