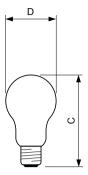

### Dimensional drawing

| Product                             | D (max) | D     | C (max) |
|-------------------------------------|---------|-------|---------|
| Stan 60W E27 230V A55 FR 1CT/12X10F | 56 mm   | 55 mm | 97 mm   |