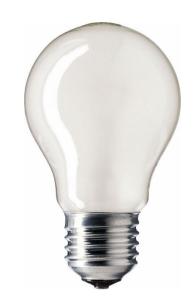

# Standard A-shape frosted

Conventional pear-shaped incandescent lamps

#### **Application**

• Frosted lamps give low glare and diffused lighting for universal applicability